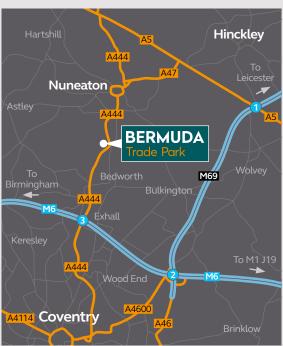

### **LOCATION**

The trade centre is situated on Hamilton Way at the entrance to Bermuda Industrial and Bermuda Leisure Parks

The site can be accessed off of the A444 on the main route to the M6 Junction 3 (less than 2 miles South) with Nuneaton town centre 1.5 miles to the North.