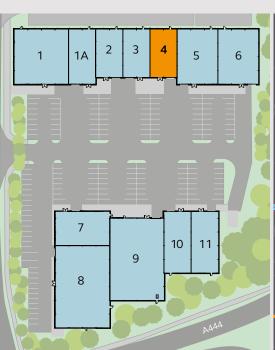

#### **ACCOMMODATION**

| Unit    | Sq ft          | Sq m   |
|---------|----------------|--------|
| Unit 4  | 2,764          | 256.78 |
| Unit 1A | Let to Howdens |        |

#### **DESCRIPTION**

The trade park comprises two terraces of modern trade counter units.