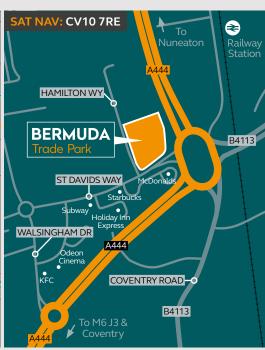

### **LOCATION**

The trade centre is situated on Hamilton Way at the entrance to Bermuda Industrial and Bermuda Leisure Parks

The site can be accessed off of the A444 on the main route to the M6 Junction 3 (less than 2 miles South) with Nuneaton town centre 1.5 miles to the North.