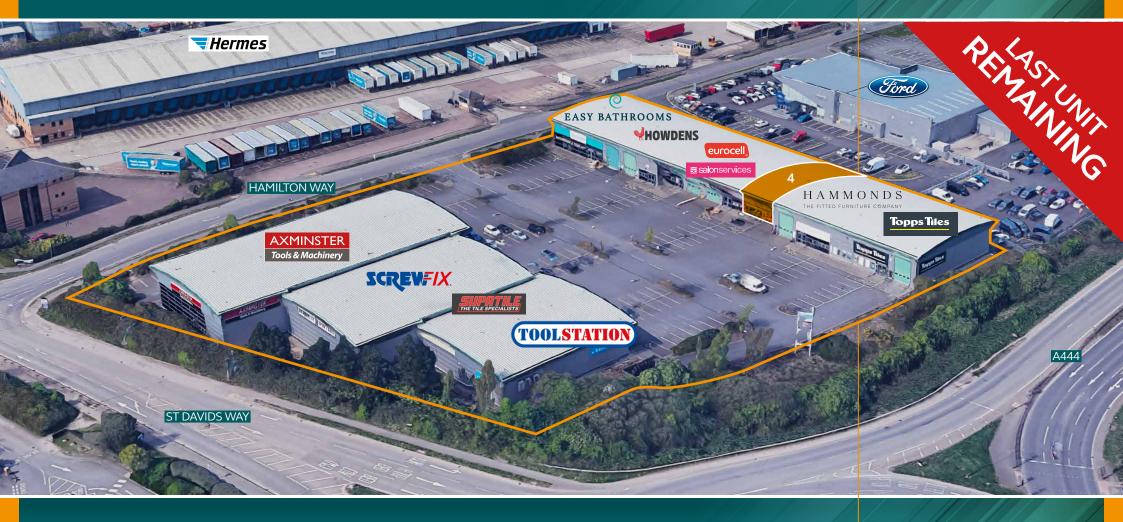

# BERMUDA Trade Park

HAMILTON WAY | NUNEATON | CV10 7RE

Modern trade counter unit of 2,764 sq ft (257 sq m)

Situated in an established successful retail and leisure location.

TO LET

### **LOCATION**

The trade centre is situated on Hamilton Way at the entrance to Bermuda Industrial and Bermuda Leisure Parks

The site can be accessed off of the A444 on the main route to the M6 Junction 3 (less than 2 miles South) with Nuneaton town centre 1.5 miles to the North.

#### **DESCRIPTION**

The trade park comprises two terraces of modern trade counter units.

parking spaces

Surrounding occupiers within the trade centre include:

Amenities can be found at the neighbouring Bermuda Leisure Park and include: