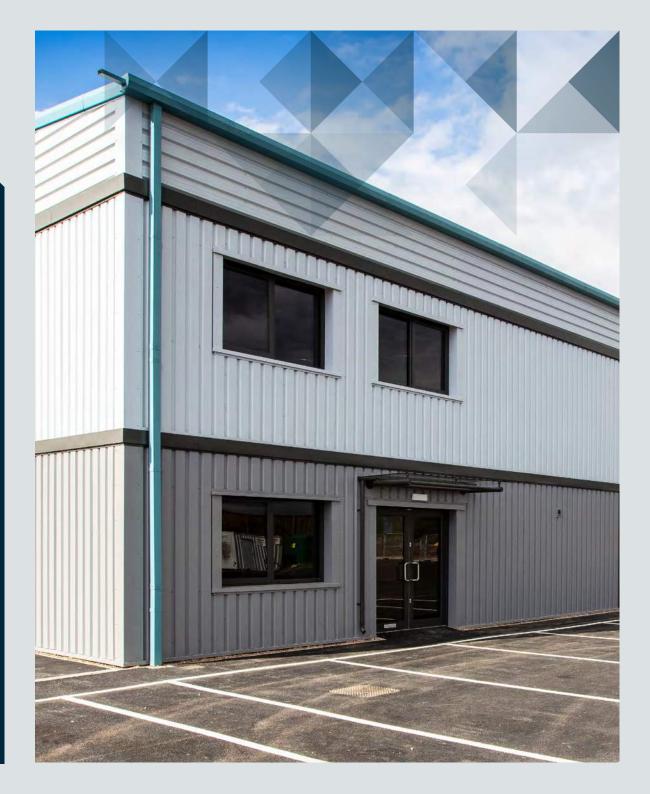

# **UNIT 8 & 18** 3,746 & 3,702 sq ft

## **General Specification**

High quality trade units finished to a shell specification for occupiers to undertake their own fit out to suit their specific occupational needs.

Electric loading doors

Ideally suited for trade occupiers