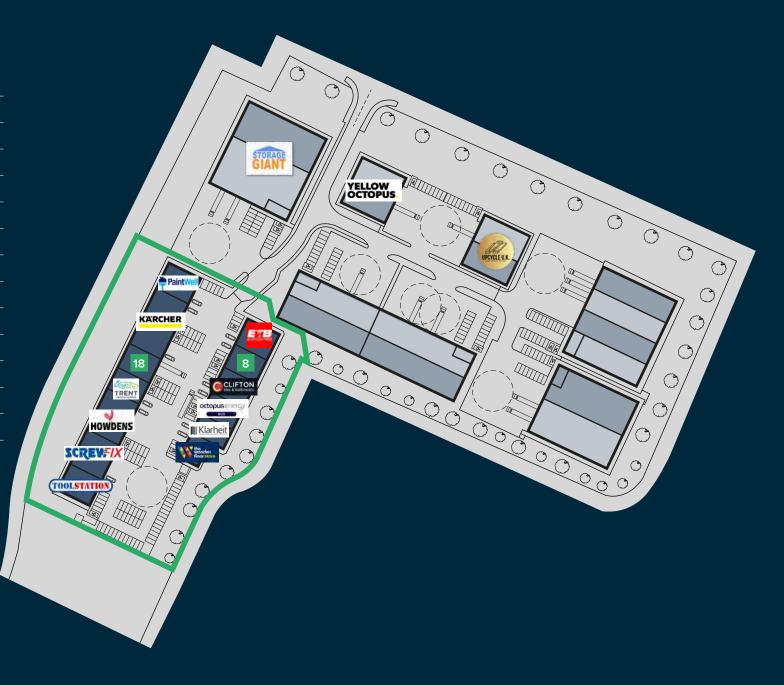

#### Accommodation

All areas are approximate on a GEA sq ft basis.

| Unit | Total sq ft | Total sq m      | Availability |
|------|-------------|-----------------|--------------|
| 7    | ETB ,       | AUTOCENTRES     | LET          |
| 8    | 3,746       | 348             | TO LET       |
| 9    | CLIFTON     | TILES & BATHROC | M LET        |
| 10   | OCTOF       | PUS ENERGY ECO  | LET          |
| 11   | KLARHEIT A  |                 | DWS LET      |
| 12   | THE WOC     | DEN FLOOR STOP  | RE LET       |
| 14   | тс          | OOLSTATION      | LET          |
| 15   | :           | SCREWFIX        | LET          |
| 16   |             | HOWDENS         | LET          |
| 17   | TRENT V     | EHICLE CHARGIN  | G LET        |
| 18   | 3,702       | 344             | TO LET       |
| 19   |             | KARCHER         | LET          |
| 20   |             | KARCHER         | LET          |
| 21   | F           | PAINTWELL       | LET          |