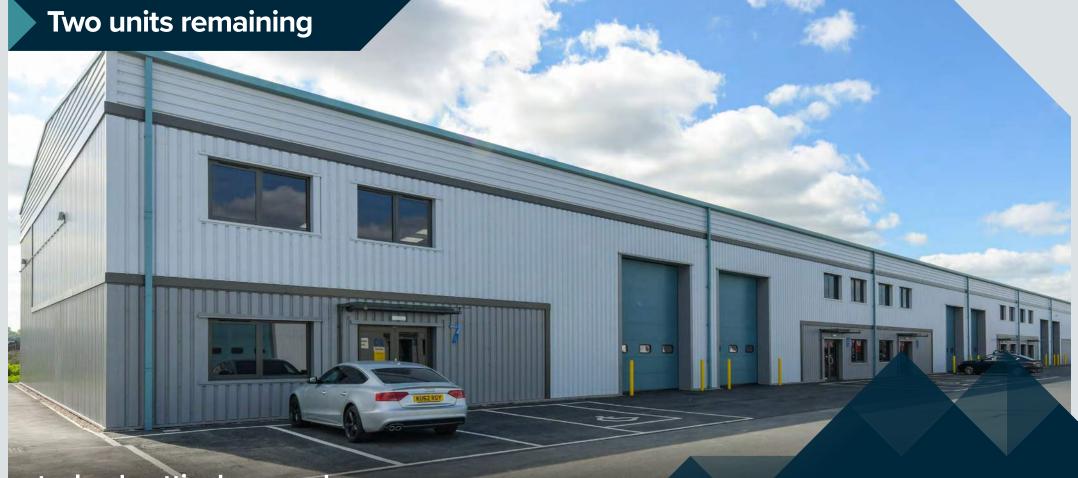

## Netherfield, Nottingham

NG14 5JX

14 New Flexible Trade Counter Units

3,746 & 3,702 sq ft still available

▶ 93% let

**To Let** 

tealparknottingham.co.uk

## **Available Now**

# **UNIT 8 & 18** 3,746 & 3,702 sq ft