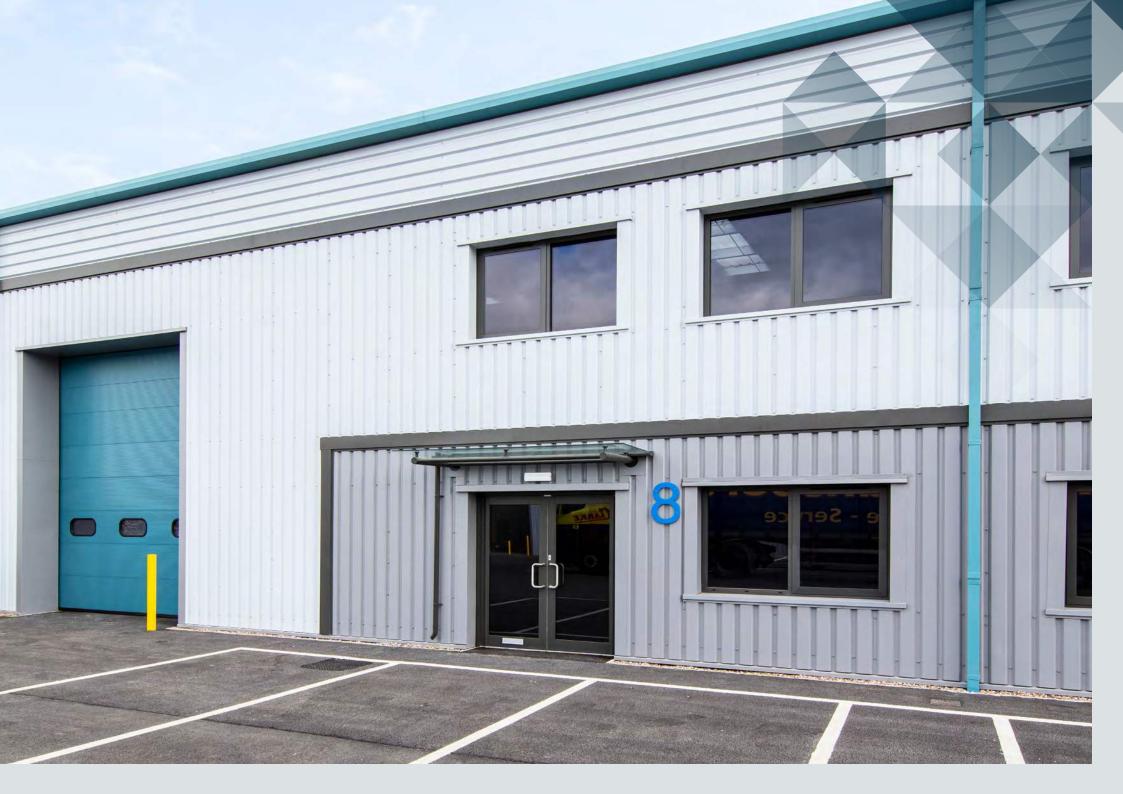

# **UNIT 8 & 18** 3,746 & 3,702 sq ft

## **General Specification**

High quality trade units finished to a shell specification for occupiers to undertake their own fit out to suit their specific occupational needs.

Electric loading doors

Ideally suited for trade occupiers