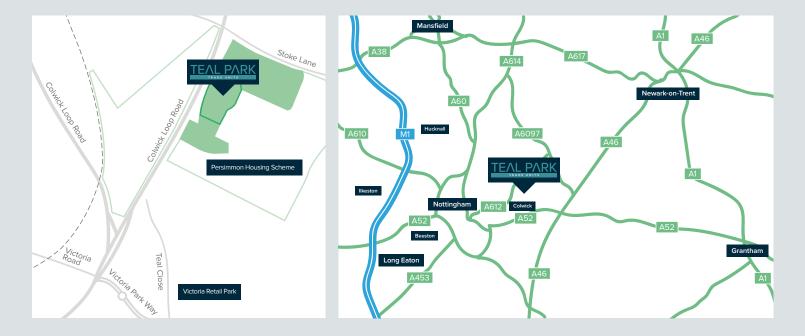

## THE SITE

- Teal Park is located off Colwick Loop Road and Stoke Lane, located approximately 5 miles east of Nottingham City Centre within Gedling Borough.
- The site benefits from excellent road frontage to the A612 Colwick Loop Road which provides efficient access to the Midlands and greater road network.
- New Aldi Supermarket and retail scheme under construction.
- The development is well located, benefiting from transport links to the M1 motorway (J24) approximately 10 miles to the south west and J25 approximately 12 miles west, whilst the A1 is 18 miles to the north east via the A46.
- Nottingham Railway Station is approximately 4 miles to the south west of the site and Carlton and Netherfield Railway Stations are within 1 mile.

## **TRAVEL DISTANCES**

Colwick Loop Road, Netherfield, Nottingham NG14 5JX

## Road

| 10 miles |
|----------|
| 12 miles |
| 18 miles |
| 20 miles |
| 30 miles |
| 53 miles |
|          |

## 🛚 Rail

| Nottingham            | 4 miles |
|-----------------------|---------|
| Carlton & Netherfield | 1 mile  |