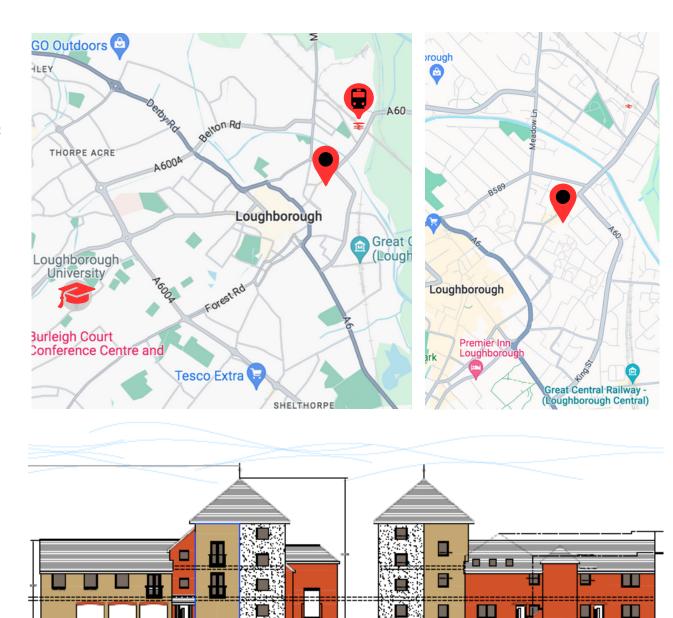

#### LOCATION:

The site is situated prominently on the south east side of Nottingham Road (A60) in Loughborough, one of the main thoroughfares into the town centre which provides direct links towards the railway station which is just a short 5 minute walk in distance. Loughborough University and the town centre are also in close proximity, and as a result, the site is well-placed for students and professionals alike.

#### PLANNING:

The site has a lapsed planning consent for the demolition of the existing buildings from Use class B1a and their replacement by a part two storey and part three storey block of 8 self[1]contained flats (5 x 2 beds and 3 x 1 bed) with 9 car parking spaces under Use Class C3 Residential. Planning application no. P/18/0739/2.