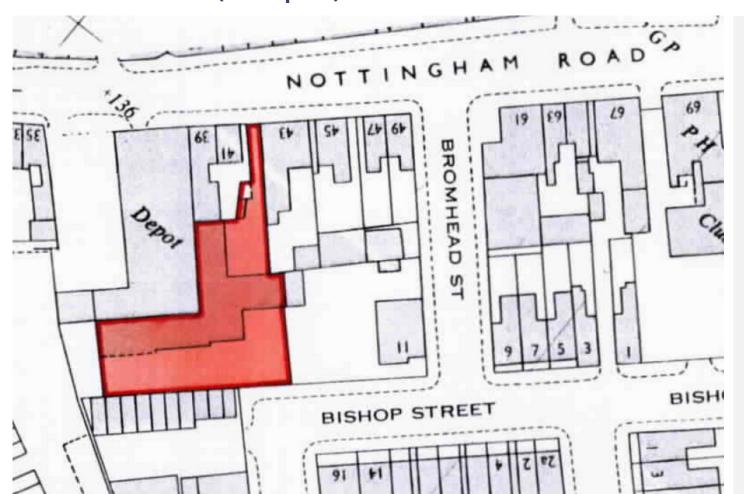

### **41A Nottingham Road**

41A Nottingham Road, Loughborough LE11 1ER

Site Area: 0.2 Acres (968 Sq Yds)

#### **DESCRIPTION:**

The site comprises a fairly irregular shaped, level site of circa 0.2 acres (968 Sq yds) with existing industrial buildings. The site has the benefit of dual access from Nottingham Road to the front and Bishop Street to the rear.

#### PLANNING:

The site has a lapsed planning consent for the demolition of the existing buildings from Use class B1a and their replacement by a part two storey and part three storey block of 8 self[1]contained flats (5 x 2 beds and 3 x 1 bed) with 9 car parking spaces under Use Class C3 Residential. Planning application no. P/18/0739/2.