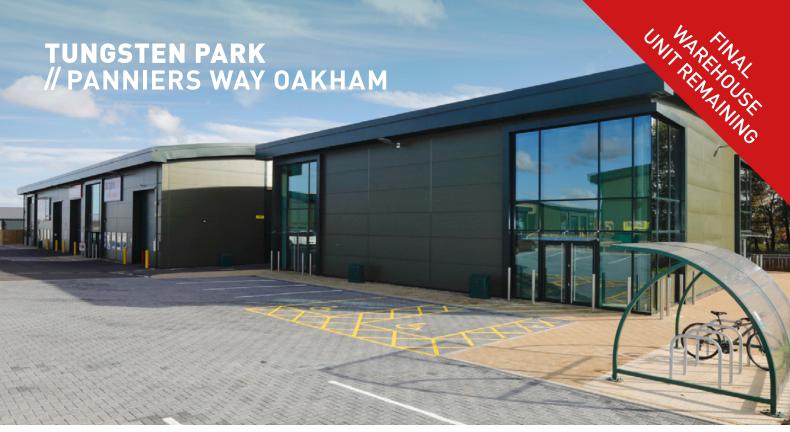

## HIGH SPECIFICATION UNIT AVAILABLE NOW

INDUSTRIAL / WAREHOUSE UNIT 4,000 SQ FT FOR SALE / TO LET

PANNIERS WAY, OAKHAM LE15 7US

tungstenpark.com/oakham

A Development By