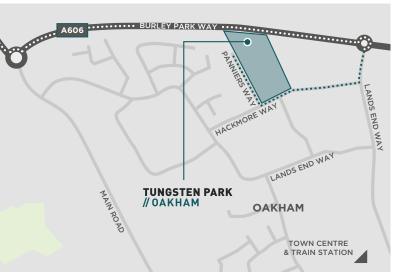

## HIGH SPECIFICATION UNIT AVAILABLE NOW

INDUSTRIAL / WAREHOUSE UNIT 4,000 SQ FT FOR SALE / TO LET

PANNIERS WAY, OAKHAM LE15 7US

tungstenpark.com/oakham

A Development By