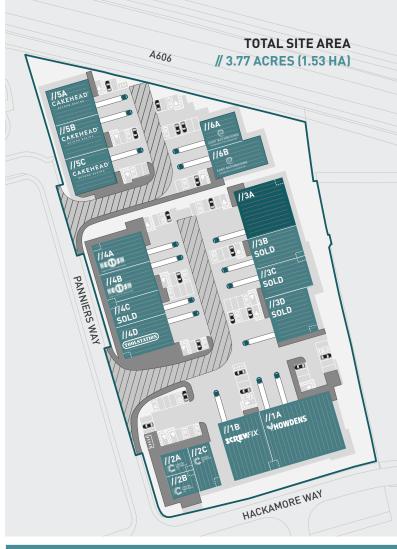

| UNIT 1    | SQ FT           |
|-----------|-----------------|
| UNIT 1A   | HOWDENS         |
| UNIT 1B   | SCREWFIX        |
| TOTAL GIA | 7,000           |
|           |                 |
| UNIT 2    | SQ FT           |
| UNIT 2A   | CANCER RESEARCH |
| UNIT 2B   | CANCER RESEARCH |
| UNIT 2C   | CANCER RESEARCH |
| TOTAL GIA | 3,500           |
|           |                 |
| UNIT 3    | SQ FT           |
| UNIT 3A   | 4,000           |
| UNIT 3B   | SOLD            |
| UNIT 3C   | SOLD            |
| UNIT 3D   | SOLD            |
| TOTAL GIA | 9,000           |
|           |                 |

| UNIT 4    | SQ FT          |
|-----------|----------------|
| UNIT 4A   | ETS            |
| UNIT 4B   | ETS            |
| UNIT 4C   | SOLD           |
| UNIT 4D   | TOOLSTATION    |
|           |                |
| UNIT 5    | SQ FT          |
| UNIT 5A   | CAKEHEAD       |
| UNIT 5B   | CAKEHEAD       |
| UNIT 5C   | CAKEHEAD       |
| TOTAL GIA | 7,500          |
|           |                |
| UNIT 6    | SQ FT          |
| UNIT 6A   | EASY BATHROOMS |
| UNIT 6B   | EASY BATHROOMS |
| TOTAL GIA | 4,250          |
|           |                |