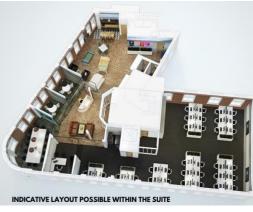

### **Third Floor**

**Size:** 3,578.00 sqft (332.41 sqm) | **Rent:** £48,303 Per Annum | **Video:** 

- · Modern, self-contained suite
- Suspended ceiling
- Recessed lighting
- Air-Conditioning

- Men's and Women's WC
- Grade II listed building
- Located in Cultural Quarter

### **DESCRIPTION:**

Modern, self-contained third floor office suite within Grade II listed building. The suite benefits from mixture of open land and cellular fit-out, suspended ceiling, recessed lighting, air-conditioning, break out area and WCs. The property benefits from passenger lift and secure 24 hour access.