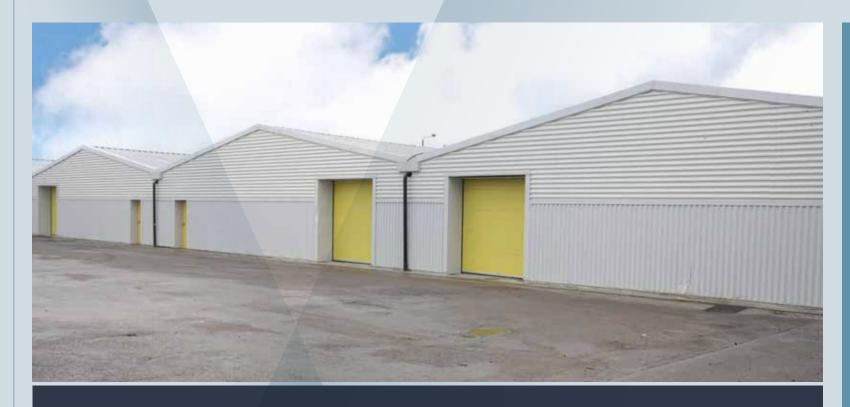

## Description

9 & 10 Clifton Road comprises 6 warehouse units ranging in size from 4,500 sq ft to 20,000 sq ft.

The units are currently undergoing a comprehensive refurbishment programme, incorporating new external cladding, loading doors to each unit, WC's and kitchenette facilities.

Units 9A-D are of concrete portal frame construction with an eaves height of 3.25m,

whilst units 9 & 10 are both of steel portal frame construction with an eaves height of 5m.

The entire site is surrounded by a secure fenced with a gated entrance from Clifton Road.