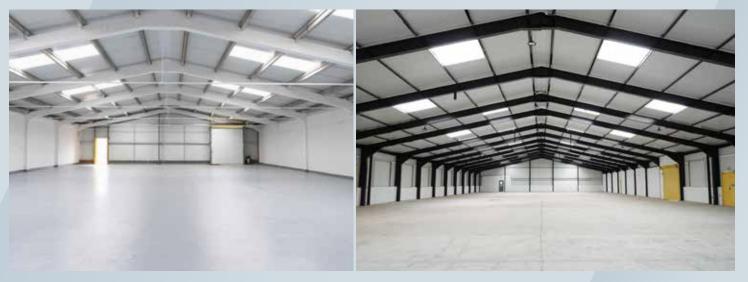

## Description

9 & 10 Clifton Road comprises 6 warehouse units ranging in size from 4,500 sq ft to 20,000 sq ft.

The units are currently undergoing a comprehensive refurbishment programme, incorporating new external cladding, loading doors to each unit, WC's and kitchenette facilities.

Units 9A-D are of concrete portal frame construction with an eaves height of 3.25m,

whilst units 9 & 10 are both of steel portal frame construction with an eaves height of 5m.

The entire site is surrounded by a secure fenced with a gated entrance from Clifton Road.