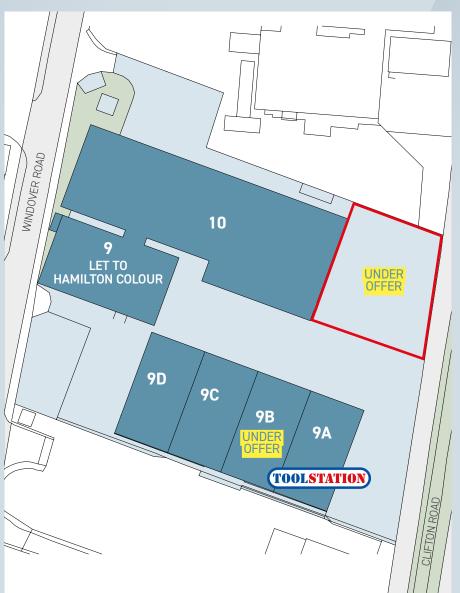

## Accommodation

|         | Size (sq ft)           | Size (sq m) |
|---------|------------------------|-------------|
| Unit 10 | 17,782                 | 1,652       |
| Unit 9  | LET TO HAMILTON COLOUR |             |
| Unit 9A | LET TO TOOLSTATION     |             |
| Unit 9B | UNDER OFFER            |             |
| Unit 9C | 4,500                  | 418.06      |
| Unit 9D | 4,500                  | 418.06      |