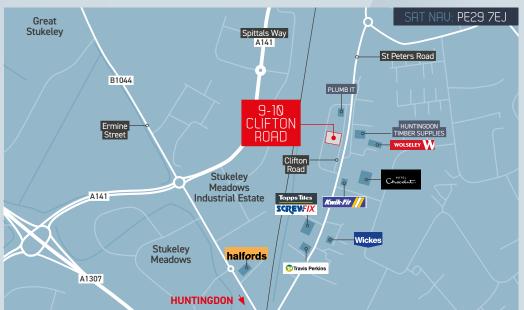

### Location

The units are located on Clifton Road, Huntingdon, approximately 1 mile away from the town centre, on the principle industrial estate for the town.

Nearby amenities can be found at Greggs, Lidl and Tesco. Nearby occupiers include Hotel Chocolat, Screwfix, Wickes, Toolstation, Topps Tiles and Easy Bathrooms.