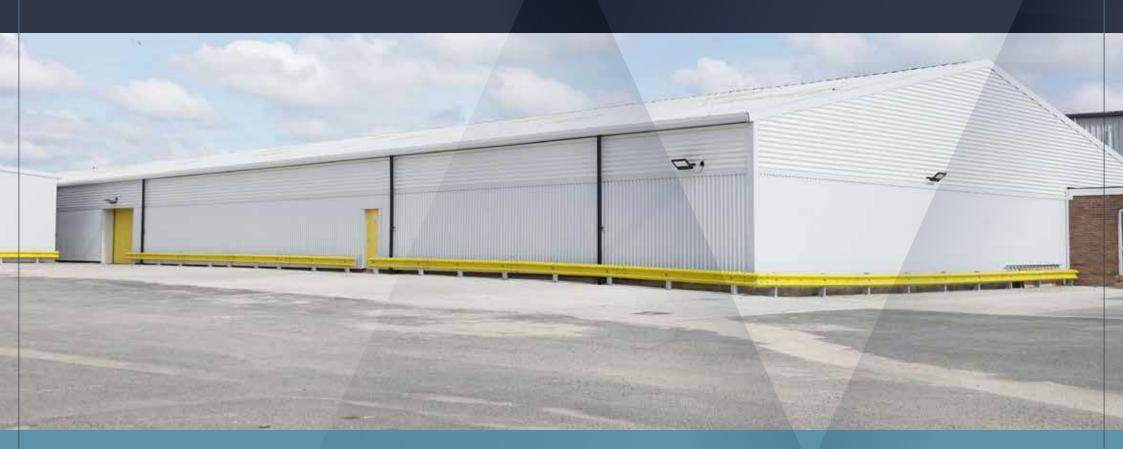

## Description

9 & 10 Clifton Road comprises 6 warehouse units ranging in size from 4,500 sq ft to 20,000 sq ft.

The units are currently undergoing a comprehensive refurbishment programme, incorporating new external cladding, loading doors to each unit, WC's and kitchenette facilities.

Units 9A-D are of concrete portal frame construction with an eaves height of 3.25m,

whilst units 9 & 10 are both of steel portal frame construction with an eaves height of 5m.

The entire site is surrounded by a secure fenced with a gated entrance from Clifton Road.