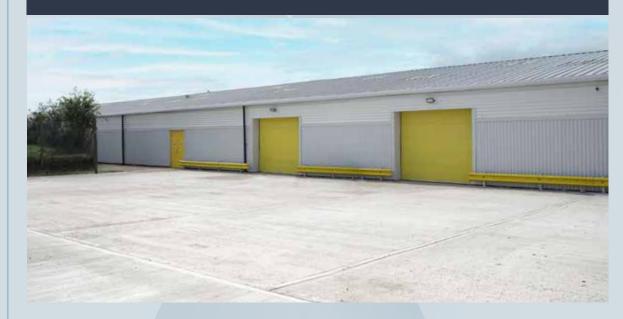

## Description

9 & 10 Clifton Road comprises 6 warehouse units ranging in size from 4,500 sq ft to 20,000 sq ft.

The units are currently undergoing a comprehensive refurbishment programme, incorporating new external cladding, loading doors to each unit, WC's and kitchenette facilities.

Units 9A-D are of concrete portal frame construction with an eaves height of 3.25m,

whilst units 9 & 10 are both of steel portal frame construction with an eaves height of 5m.

The entire site is surrounded by a secure fenced with a gated entrance from Clifton Road.