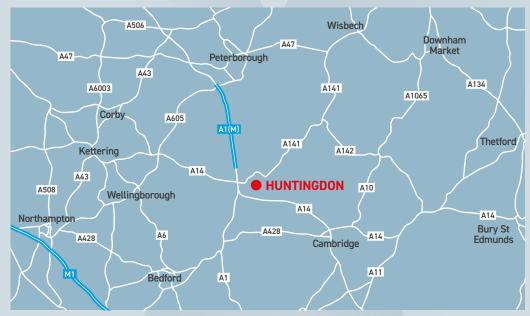

### Location

The units are located on Clifton Road, Huntingdon, approximately 1 mile away from the town centre, on the principle industrial estate for the town.

Nearby amenities can be found at Greggs, Lidl and Tesco. Nearby occupiers include Hotel Chocolat, Screwfix, Wickes, Toolstation, Topps Tiles and Easy Bathrooms.

Huntingdon is approximately 60 miles north of London, 16 miles West of Cambridge and 19 miles south of Peterborough.