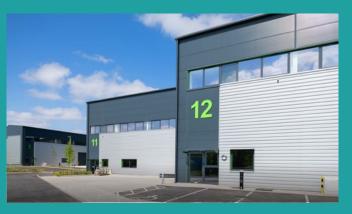

| Unit | <b>Ground Floor</b> | First Floor | Total  |
|------|---------------------|-------------|--------|
| 9    | 6,254               | 1,457       | 7,711  |
| 10   | SOLD                |             | 12,289 |
| 11   | 5,513               | 1,259       | 6,772  |
| 12   | 8,074               | 1,798       | 9,872  |
| 14   | 6,594               | 1,459       | 8,053  |
| 15   | UNDER OFFER         |             | 9,966  |
| 16   | 3,511               | 1,286       | 4,797  |

# **General Specification**

Flexible industrial/warehouse units finished to a shell specification for occupiers to undertake their own fit out to suit their specific occupational needs.