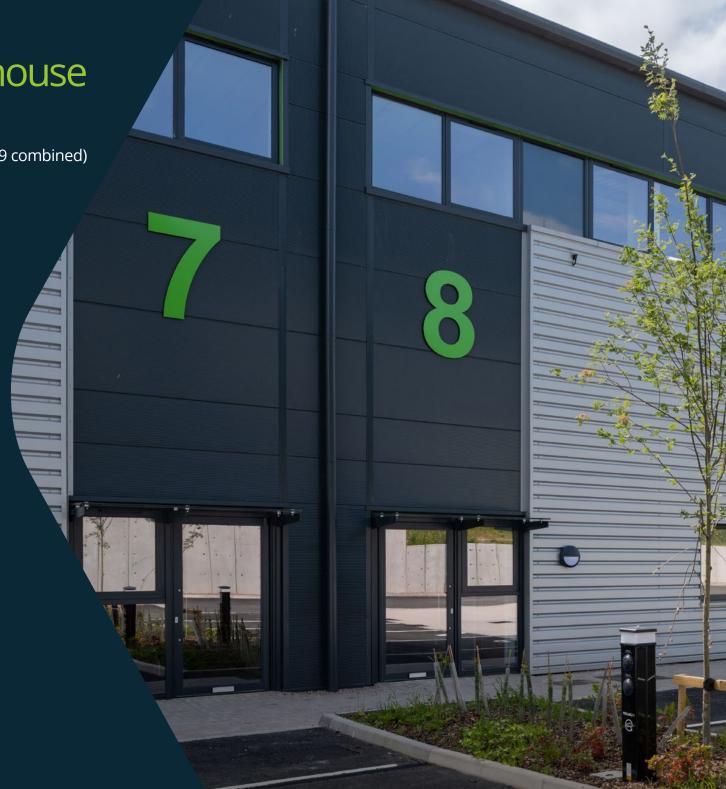

| 8    | 5,905               | 1,389       | 7,294  |

| Unit | <b>Ground Floor</b> | First Floor | Total  |
|------|---------------------|-------------|--------|
| 9    | 6,254               | 1,457       | 7,711  |
| 10   | SOLD                |             | 12,289 |
| 11   | 5,513               | 1,259       | 6,772  |
| 12   | 8,074               | 1,798       | 9,872  |
| 14   | 6,594               | 1,459       | 8,053  |
| 15   | UNDER OFFER         |             | 9,966  |
| 16   | 3,511               | 1,286       | 4,797  |





4,797 up to 31,685 sq ft (units 6-9 combined)

# **General Specification**

Flexible industrial/warehouse units finished to a shell specification for occupiers to undertake their own fit out to suit their specific occupational needs.























# GENESIS PARK









# Green credentials

We take a forward-thinking approach to consider and minimise the impact of our developments on the environment throughout the course of their life cycle, from design and construction through to operation. Working with leading sustainability consultants, Chancerygate embrace the latest technologies and methods to achieve future-proof solutions.

# Genesis Park benefits from the following green initiatives:









# GENESIS PARK



# Leicester Oadby A563 Wigston A6

genesispark.co.uk

## **Travel Distances**

### Road

| M1 (J21)/M69          | 5.3 miles |
|-----------------------|-----------|
| M6 (J2)               | 22 miles  |
| A14                   | 18 miles  |
| Leicester City Centre | 5.2 miles |

### Rail:

| South Wigston Train St