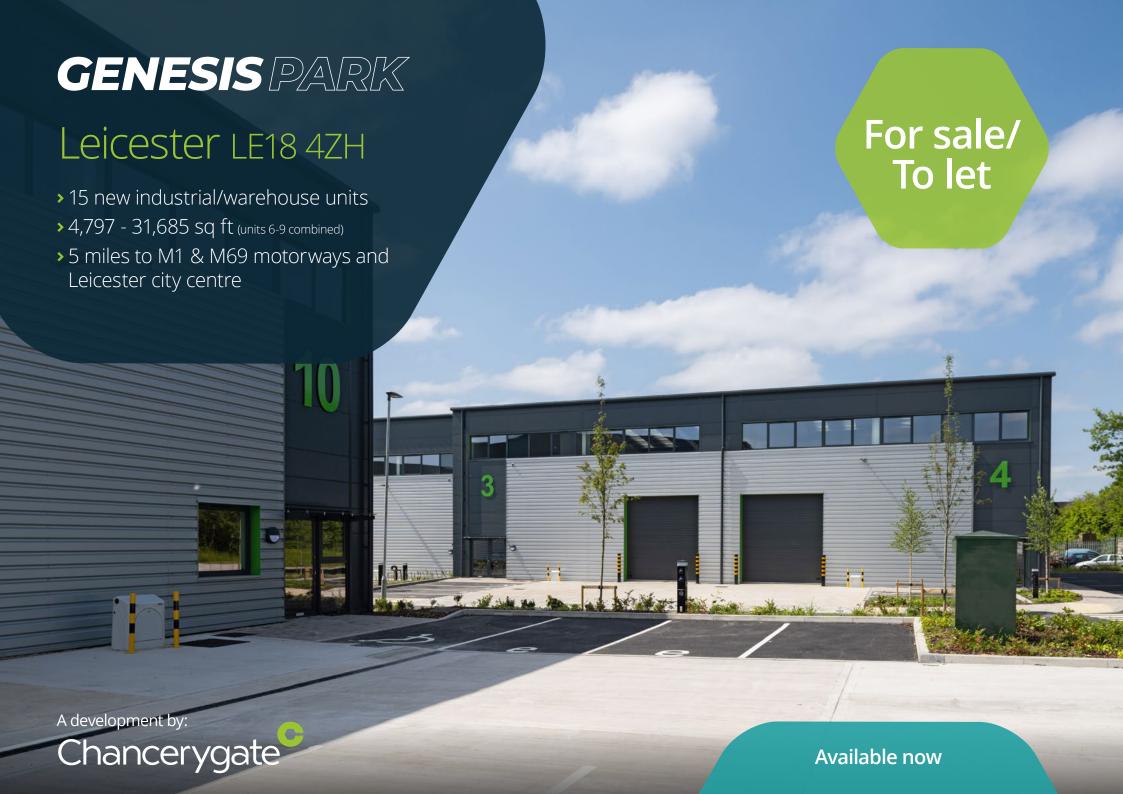

# GENESIS PARK

Well-established industrial/warehouse location South of Leicester.

5.2 miles south of Leicester and 5.3 miles east of the M1.

Local occupiers include Tesco Superstore, Lidl, Wickes and Wigston Pool & Fitness Centre.

4,797 up to 31,685 sq ft (units 6-9 combined)