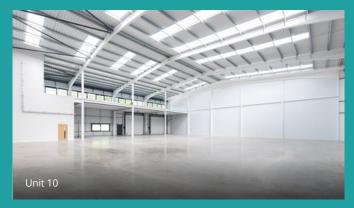

| Unit | <b>Ground Floor</b> | First Floor | Total  |
|------|---------------------|-------------|--------|
| 9    | 6,254               | 1,457       | 7,711  |
| 10   | SOLD                |             | 12,289 |
| 11   | 5,513               | 1,259       | 6,772  |
| 12   | 8,074               | 1,798       | 9,872  |
| 14   | 6,594               | 1,459       | 8,053  |
| 15   | UNDER OFFER         |             | 9,966  |
| 16   | 3,511               | 1,286       | 4,797  |

# **General Specification**

Flexible industrial/warehouse units finished to a shell specification for occupiers to undertake their own fit out to suit their specific occupational needs.