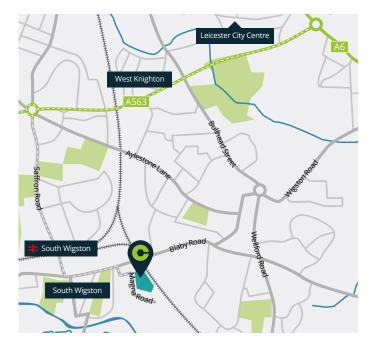

# GENESIS PARK

Well-established industrial/warehouse location South of Leicester.

5.2 miles south of Leicester and 5.3 miles east of the M1.

Local occupiers include Tesco Superstore, Lidl, Wickes and Wigston Pool & Fitness Centre.

1 mile from South Wigston Railway Station, providing access to the CrossCountry Rail Service for travel to Leicester or Birmingham New Street.

## **Travel Distances**

### Road

| M1 (J21)/M69          | 5.3 miles |
|-----------------------|-----------|
| M6 (J2)               | 22 miles  |
| A14                   | 18 miles  |
| Leicester City Centre | 5.2 miles |

### Rail:

| South Wigston Train Station | 1.1 miles |
|-----------------------------|-----------|
| Leicester Railway Station   | 4.5 miles |

### **✗** Airport:

| East Midlands Airport | 23 miles |
|-----------------------|----------|
| Birmingham Airport    | 37 miles |

Magna Road, South Wigston, Leicester LE18 4ZH /// jeeps.plates.lofts More information available through the joint marketing agents: