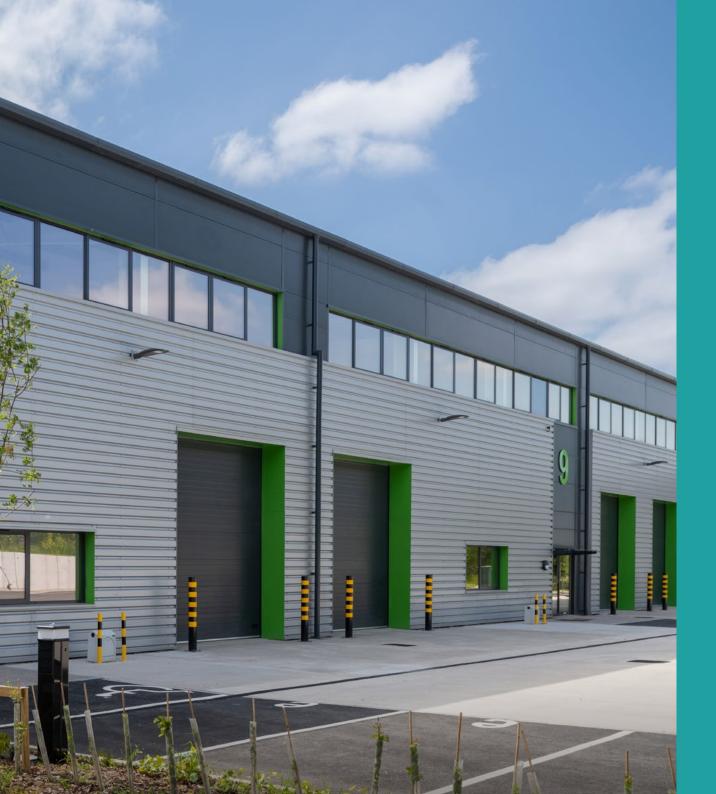

# GENESIS PARK

Well-established industrial/warehouse location South of Leicester.

5.2 miles south of Leicester and 5.3 miles east of the M1.

Local occupiers include Tesco Superstore, Lidl, Wickes and Wigston Pool & Fitness Centre.

# **General Specification**

Flexible industrial/warehouse units finished to a shell specification for occupiers to undertake their own fit out to suit their specific occupational needs.