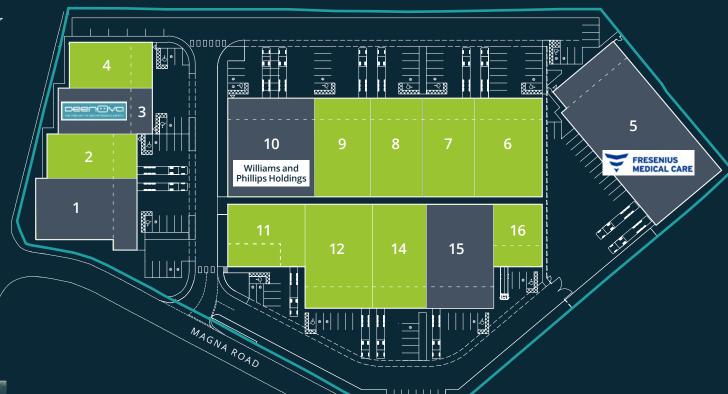

# Accommodation

All areas are approximate on a GEA (Gross External Area) sq ft basis.

| Unit | <b>Ground Floor</b> | First Floor | Total  |
|------|---------------------|-------------|--------|
| 1    | UNDER OFFER         |             | 8,893  |
| 2    | 4,696               | 1,123       | 5,819  |
| 3    | L                   | ET          | 6,095  |
| 4    | 4,256               | 1,112       | 5,368  |
| 5    | LE                  | T           | 18,568 |
| 6    | 7,673               | 1,794       | 9,467  |
| 7    | 5,858               | 1,355       | 7,213  |
| 8    | 5,905               | 1,389       | 7,294  |

| Unit | <b>Ground Floor</b> | First Floor | Total  |
|------|---------------------|-------------|--------|
| 9    | 6,254               | 1,457       | 7,711  |
| 10   | SOLD                |             | 12,289 |
| 11   | 5,513               | 1,259       | 6,772  |
| 12   | 8,074               | 1,798       | 9,872  |
| 14   | 6,594               | 1,459       | 8,053  |
| 15   | UNDER OFFER         |             | 9,966  |
| 16   | 3,511               | 1,286       | 4,797  |