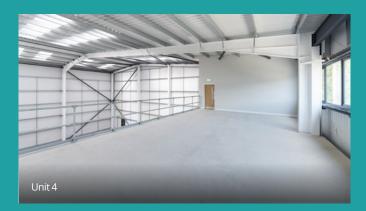

# Accommodation

All areas are approximate on a GEA (Gross External Area) sq ft basis.

| Unit | <b>Ground Floor</b> | First Floor | Total  |
|------|---------------------|-------------|--------|
| 1    | UNDER OFFER         |             | 8,893  |
| 2    | 4,696               | 1,123       | 5,819  |
| 3    | L                   | ET          | 6,095  |
| 4    | 4,256               | 1,112       | 5,368  |
| 5    | LE                  | T           | 18,568 |
| 6    | 7,673               | 1,794       | 9,467  |
| 7    | 5,858               | 1,355       | 7,213  |
| 8    | 5,905               | 1,389       | 7,294  |

# **General Specification**

Flexible industrial/warehouse units finished to a shell specification for occupiers to undertake their own fit out to suit their specific occupational needs.