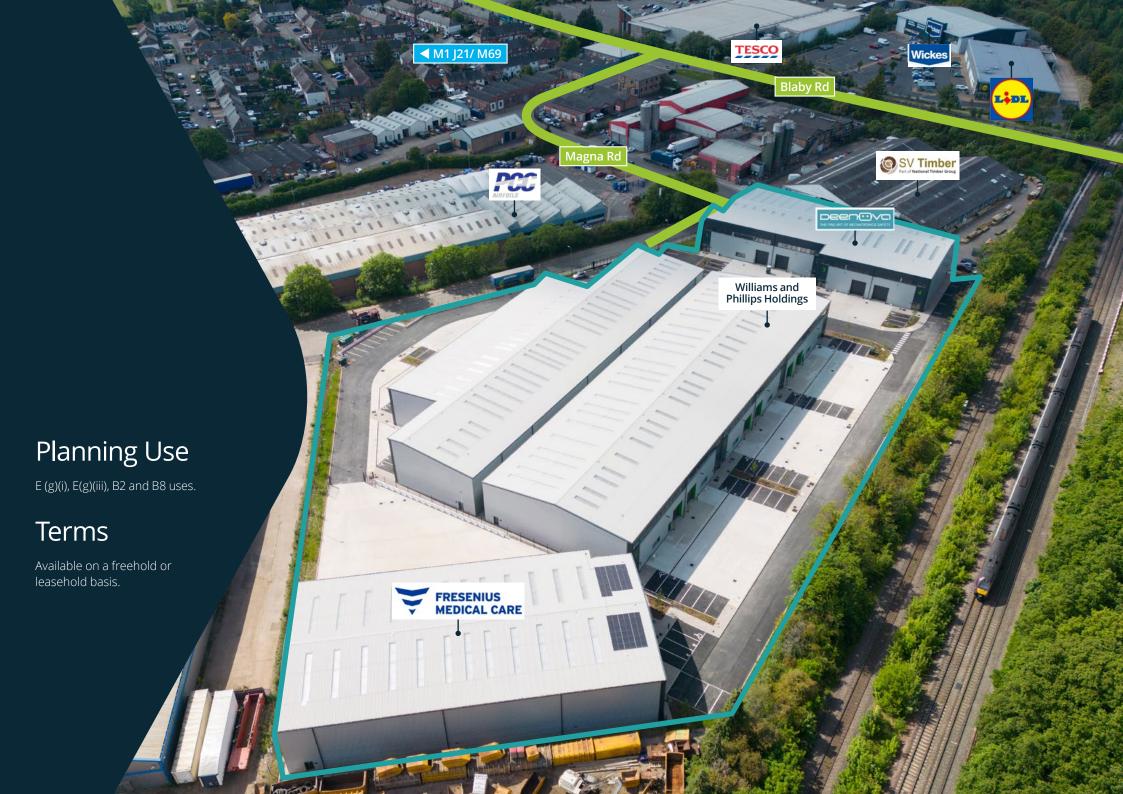

# GENESIS PARK

Well-established industrial/warehouse location South of Leicester.

5.2 miles south of Leicester and 5.3 miles east of the M1.

Local occupiers include Tesco Superstore, Lidl, Wickes and Wigston Pool & Fitness Centre.

1 mile from South Wigston Railway Station, providing access to the CrossCountry Rail Service for travel to Leicester or Birmingham New Street.

### Road

| M1 (J21)/M69          | 5.3 miles |
|-----------------------|-----------|
| M6 (J2)               | 22 miles  |
| A14                   | 18 miles  |
| Leicester City Centre | 5.2 miles |

### Rail:

| South Wigston Train Station | 1.1 miles |
|-----------------------------|-----------|
| Leicester Railway Station   | 4.5 miles |