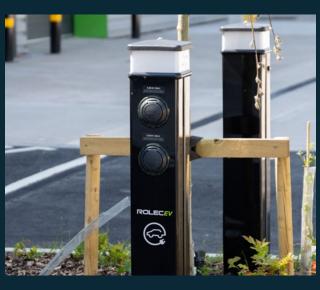

|             | 9,966  |
| 16   | 3,511               | 1,286       | 4,797  |





4,797 up to 31,685 sq ft (units 6-9 combined)

# **General Specification**

Flexible industrial/warehouse units finished to a shell specification for occupiers to undertake their own fit out to suit their specific occupational needs.























# GENESIS PARK









# Green credentials

We take a forward-thinking approach to consider and minimise the impact of our developments on the environment throughout the course of their life cycle, from design and construction through to operation. Working with leading sustainability consultants, Chancerygate embrace the latest technologies and methods to achieve future-proof solutions.

# Genesis Park benefits from the following green initiatives:









# GENESIS PARK



# Leicester Oadby A563 Wigston A6

genesispark.co.uk

## **Travel Distances**

### Road

| M1 (J21)/M69          | 5.3 miles |
|-----------------------|-----------|
| M6 (J2)               | 22 miles  |
| A14                   | 18 miles  |
| Leicester City Centre | 5.2 miles |

### Rail:

| South Wigston Train Station | 1.1 miles |
|-----------------------------|-----------|
| Leicester Railway Station   | 4.5 miles |

### **✗** Airport:

| East Midlands Airport | 23 miles |
|-----------------------|----------|
| Birmingham Airport    | 37 miles |

Magna Road, South Wigston, Leicester LE18 4ZH /// jeeps.plates.lofts More information available through the joint marketing agents:



**Gemma Constantinou** 07936 038873 gemma.constantinou@jll.com

**Steven Jaggers** 07