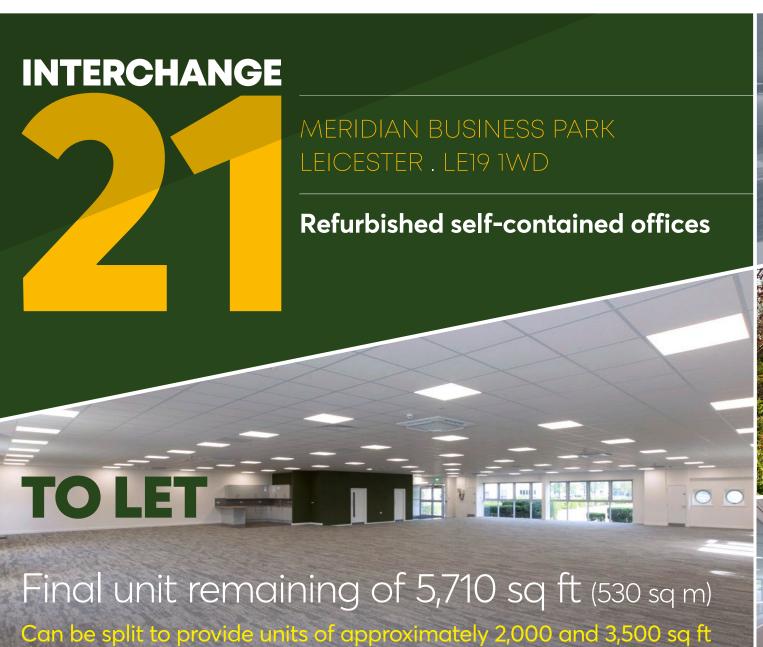

## DESCRIPTION

Interchange 21 comprises self contained office buildings arranged in two terraces, overlooking landscaped car park. There is ample allocated and overflow parking.

## **ACCOMMODATION**

| Unit | Sq Ft       | Sq M   | Parking   |
|------|-------------|--------|-----------|
| 7    | UNDER OFFER |        | 13 spaces |
| 8    | 5,710       | 530.47 | 18 spaces |
| 8    | UNDER OFFER |        | 20 spaces |