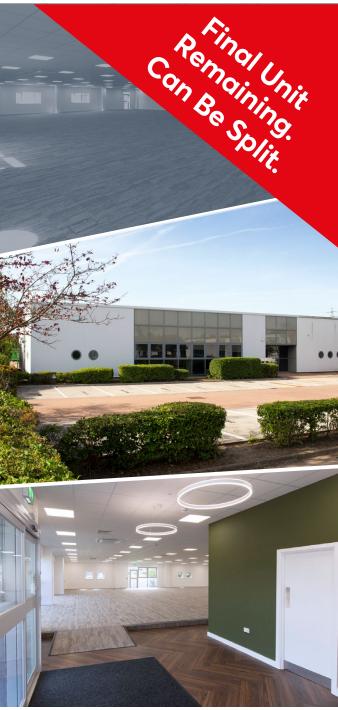

## DESCRIPTION

Interchange 21 comprises self contained office buildings arranged in two terraces, overlooking landscaped car park. There is ample allocated and overflow parking.

# KEY REFURBISHMENT SPECIFICATION

- Reception / Entrance
- Fully void raised floors
- Suspended ceilings
- Air Conditioning
- LED lighting
- New carpeting
- New kitchenette and WCs
- EV charging facilities
- Ample allocated parking