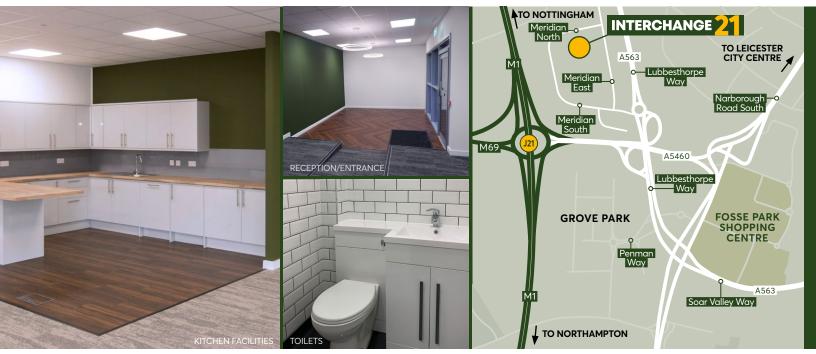

## LOCATION

Interchange 21 is situated within the established Meridian Business Park and can be accessed via Lubbesthorpe Way (A563).

There are excellent transport links with Junction 21 M1/M69 motorway only 0.5 miles away and Leicester City Centre via Narborough Road (A5460) approximately 3 miles away. Local amenities can be found at Fosse Park and Sainsbury's at Grove Farm Triangle.

# KEY REFURBISHMENT SPECIFICATION

- Reception / Entrance
- Fully void raised floors
- Suspended ceilings
- Air Conditioning
- LED lighting
- New carpeting
- New kitchenette and WCs
- EV charging facilities
- Ample allocated parking