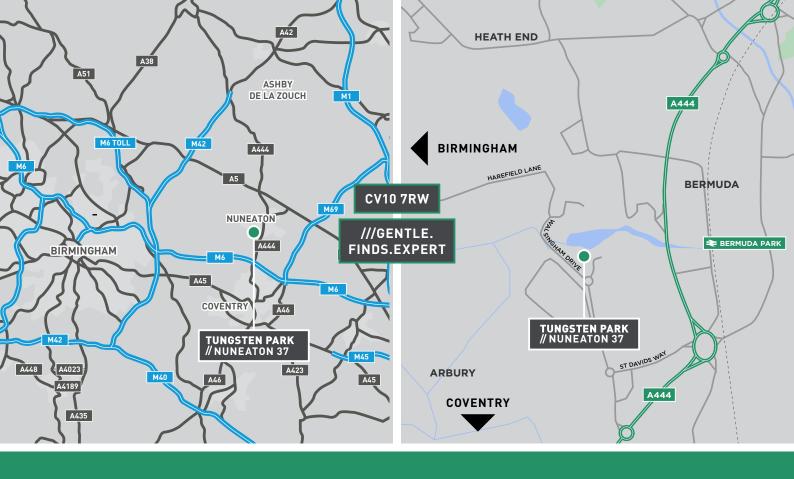

#### A STRATEGIC LOCATION

THE SITE IS LOCATED ON THE WELL ESTABLISHED BERMUDA INDUSTRIAL ESTATE, A SHORT DISTANCE FROM J3 OF M6, ACCESSED VIA THE A444.

£561 - AVERAGE
WEEKLY WAGE IS £53
LOWER THAN THE
WEST MIDLANDS.

### **DISTANCE TO / DRIVE TIMES**

| PLACES             | MILES | TIME         |
|--------------------|-------|--------------|
| A5                 | 2.5   | 8 MINS       |
| J3 M6              | 4.5   | 10 MINS      |
| HINCKLEY           | 5.4   | 14 MINS      |
| COVENTRY           | 6.7   | 15 MINS      |
| BIRMINGHAM         | 23.4  | 35 MINS      |
|                    |       |              |
| AIRPORTS           | MILES | TIME         |
| BIRMINGHAM AIRPORT | 15.9  | 22 MINS      |
| EAST MIDLANDS      | 28.1  | 40 MINS      |
| LONDON HEATHROW    | 101   | 1 HR 50 MINS |
|                    |       |              |
| CARRIER HUBS       | MILES | TIME         |
| PARCELFORCE        | 13    | 20 MINS      |
| DHL                | 13    | 20 MINS      |