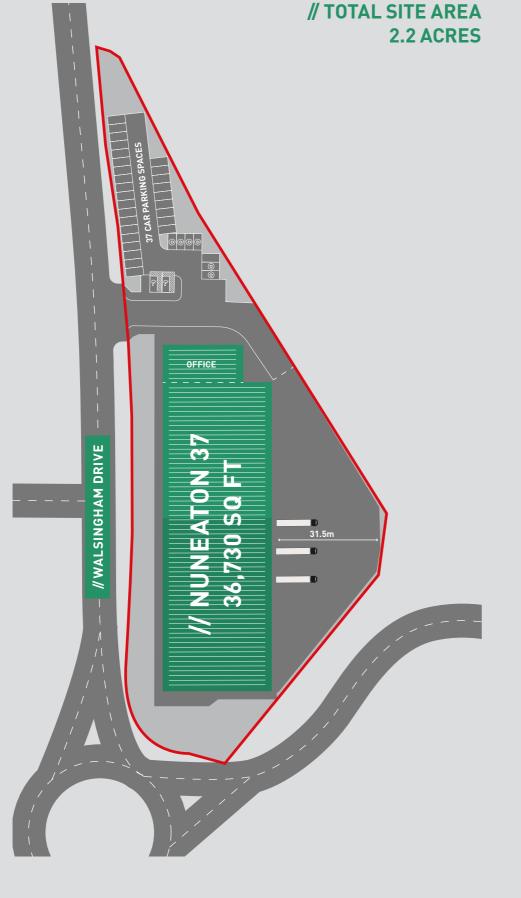

## ACCOMMODATION & SPECIFICATION

| UNIT 1    | SQ FT  |
|-----------|--------|
| WAREHOUSE | 34,000 |
| OFFICES   | 2,730  |
| TOTAL GIA | 36,730 |
|           |        |

| SPECIFICATION |         |
|---------------|---------|
| YARD DEPTH    | 31.5M   |
| LOADING DOORS | 3       |
| EAVES HEIGHT  | 10M     |
| EPC           | А       |
| POWER         | 300KVA  |
| TARGET PC     | Q1 2024 |
| CAR PARKING   | 37      |
|               |         |