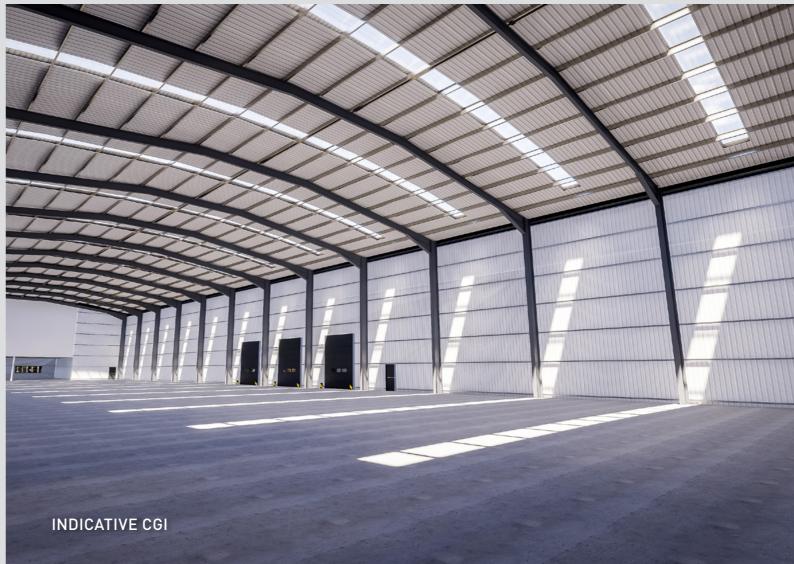

## ACCOMMODATION & SPECIFICATION

| UNIT 1    | SQ FT  |
|-----------|--------|
| WAREHOUSE | 34,000 |
| OFFICES   | 2,730  |
| TOTAL GIA | 36,730 |
|           |        |

| SPECIFICATION |         |
|---------------|---------|
| YARD DEPTH    | 31.5M   |
| LOADING DOORS | 3       |
| EAVES HEIGHT  | 10M     |
| EPC           | А       |
| POWER         | 300KVA  |
| TARGET PC     | Q1 2024 |
| CAR PARKING   | 37      |
|               |         |