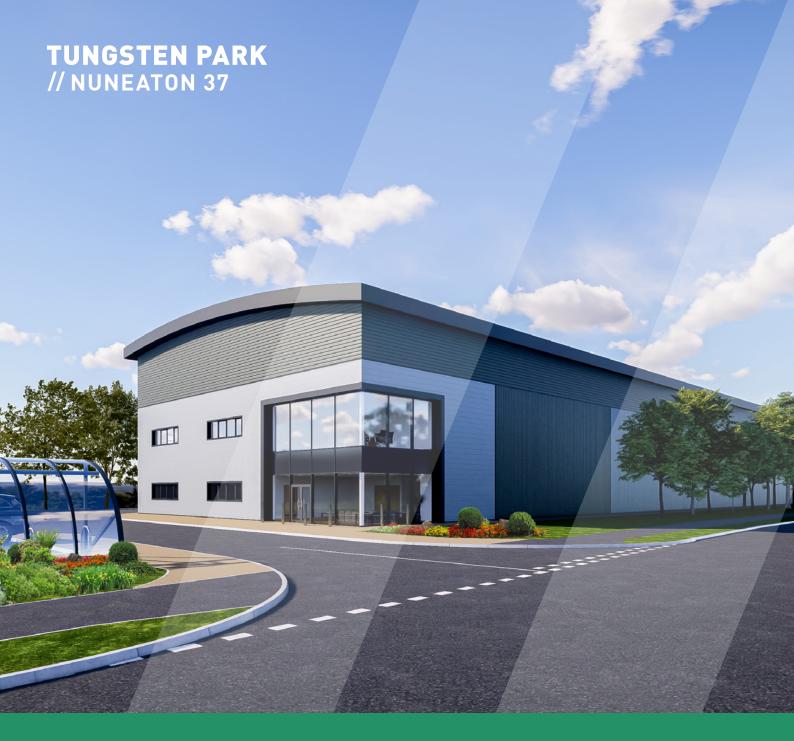

## **DEVELOPMENT OPPORTUNITY**

36,730 SQ FT FREEHOLD / LEASEHOLD

SUBJECT TO PLANNING

WALSINGHAM DRIVE BERMUDA PARK NUNEATON CV10 7RW

A Development By
TUNGSTEN
PROPERTIES