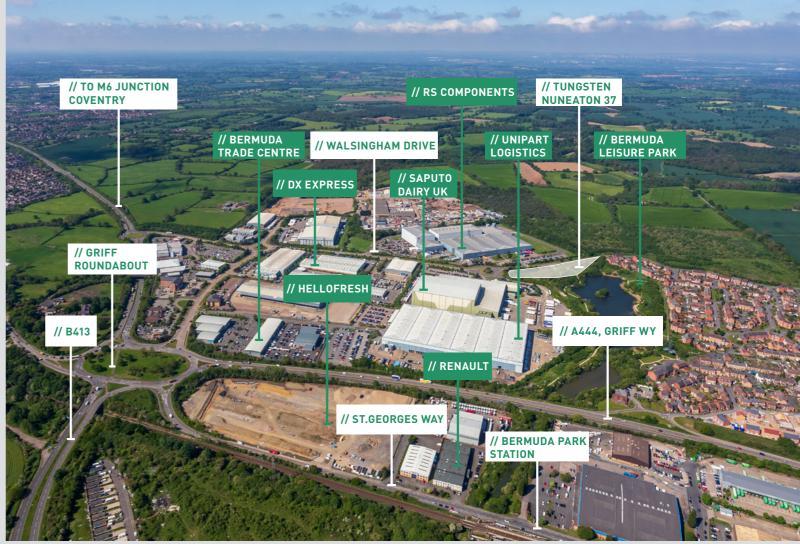

#### A STRATEGIC LOCATION

THE SITE IS LOCATED ON THE WELL ESTABLISHED BERMUDA INDUSTRIAL ESTATE, A SHORT DISTANCE FROM J3 OF M6, ACCESSED VIA THE A444.

£561 - AVERAGE
WEEKLY WAGE IS £53
LOWER THAN THE
WEST MIDLANDS.