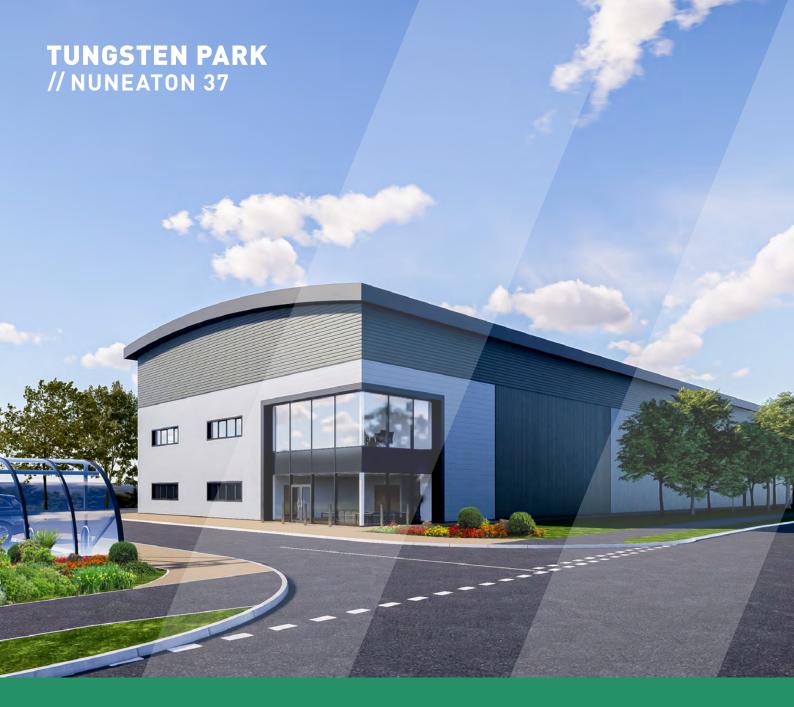

## GRADE A INDUSTRIAL LOGISTICS FACILITY - UNDER CONSTRUCTION

36,730 SQ FT TO LET / FOR SALE

AVAILABLE Q1 2026

WALSINGHAM DRIVE, BERMUDA PARK NUNEATON, CV10 7RW

WHAT3WORDS ///GENTLE.FINDS.EXPERT

A Development By