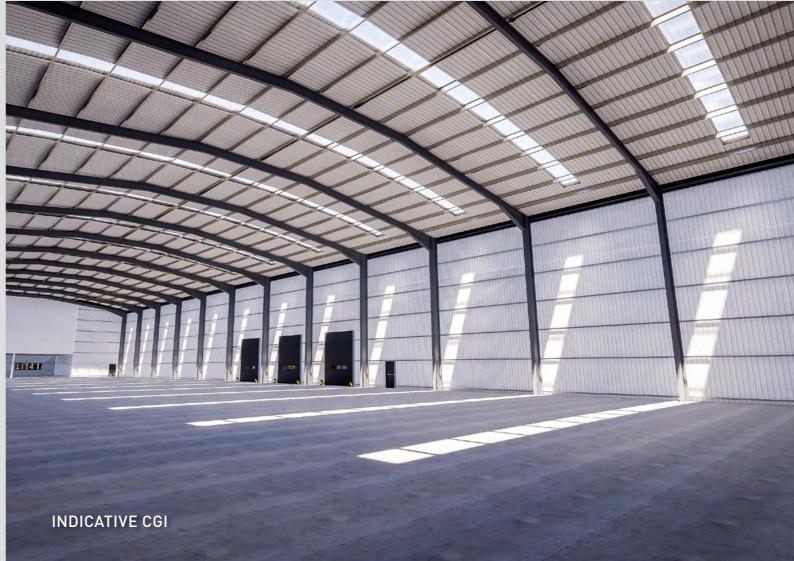

--------|
| 2000          | 04 FV   |
| YARD DEPTH    | 31.5M   |
| LOADING DOORS | 3       |
| EAVES HEIGHT  | 10M     |
| EPC           | А       |
| POWER         | 300KVA  |
| W PC          | Q1 2026 |
| CAR PARKING   | 37      |

| SPECIFICATION         |  |  |  |
|-----------------------|--|--|--|
| OFFICE                |  |  |  |
| FIRST FLOOR OFFICE    |  |  |  |
| RAISED FLOORS         |  |  |  |
| SUSPENDED CEILINGS    |  |  |  |
| KITCHENETTE           |  |  |  |
| LED LIGHTING          |  |  |  |
| WAREHOUSE             |  |  |  |
| PV READY              |  |  |  |
| FLOOR LOADING 50KN/M2 |  |  |  |
| EXTERNALS             |  |  |  |
| BREEAM EXCELLENT      |  |  |  |
| SECURE YARD           |  |  |  |
| EV CHARGING           |  |  |  |
|                       |  |  |  |









#### A STRATEGIC LOCATION

THE SITE IS LOCATED ON THE WELL ESTABLISHED BERMUDA INDUSTRIAL ESTATE, A SHORT DISTANCE FROM J3 OF M6, ACCESSED VIA THE A444.



£561 - AVERAGE
WEEKLY WAGE IS £53
LOWER THAN THE
WEST MIDLANDS



80% OF THE LOCAL POPULATION ARE ECONOMICALLY ACTIVE



10.6% OF LOCAL
WORKFORCE
EMPLOYED IN
MANUFACTURING



OVER 4,000 PEOPLE ARE EMPLOYED IN THE TRANSPORT AND STORAGE SECTOR

SOURCE: NOMIS

### **DISTANCE TO / DRIVE TIMES**

| PLACES             | MILES | TIME         |
|--------------------|-------|--------------|
| A5                 | 2.5   | 8 MINS       |
| J3 M6              | 4.5   | 10 MINS      |
| HINCKLEY           | 5.4   | 14 MINS      |
| COVENTRY           | 6.7   | 15 MINS      |
| BIRMINGHAM         | 23.4  | 35 MINS      |
|                    |