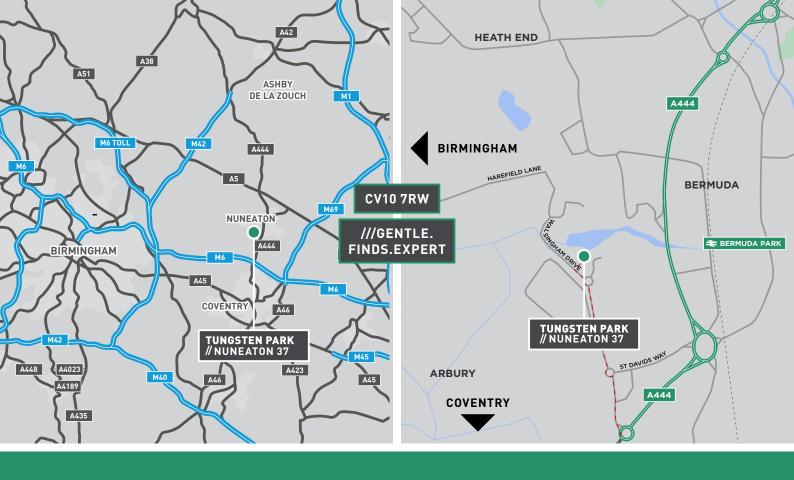

#### A STRATEGIC LOCATION

THE SITE IS LOCATED ON THE WELL ESTABLISHED BERMUDA INDUSTRIAL ESTATE, A SHORT DISTANCE FROM J3 OF M6, ACCESSED VIA THE A444.

£561 - AVERAGE
WEEKLY WAGE IS £53
LOWER THAN THE
WEST MIDLANDS

### **DISTANCE TO / DRIVE TIMES**

| PLACES             | MILES | TIME         |
|--------------------|-------|--------------|
| A5                 | 2.5   | 8 MINS       |
| J3 M6              | 4.5   | 10 MINS      |
| HINCKLEY           | 5.4   | 14 MINS      |
| COVENTRY           | 6.7   | 15 MINS      |
| BIRMINGHAM         | 23.4  | 35 MINS      |
|                    |       |              |
| AIRPORTS           | MILES | TIME         |
| BIRMINGHAM AIRPORT | 15.9  | 22 MINS      |
| EAST MIDLANDS      | 28.1  | 40 MINS      |
| LONDON HEATHROW    | 101   | 1 HR 50 MINS |
|                    |       |              |
| CARRIER HUBS       | MILES | TIME         |
| PARCELFORCE        | 13    | 20 MINS      |
| DHL                | 13    | 20 MINS      |