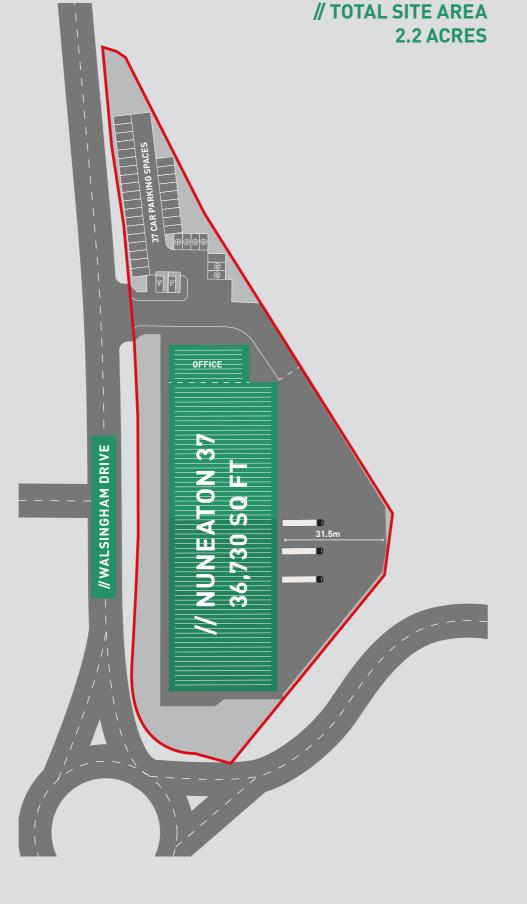

## ACCOMMODATION & SPECIFICATION

| UNIT 1    | SQ FT  |
|-----------|--------|
| WAREHOUSE | 34,000 |
| OFFICES   | 2,730  |
| TOTAL GIA | 36,730 |
|           |        |

| SPECIFICATION |         |
|---------------|---------|
| 2000          | 04 FV   |
| YARD DEPTH    | 31.5M   |
| LOADING DOORS | 3       |
| EAVES HEIGHT  | 10M     |
| EPC           | А       |
| POWER         | 300KVA  |
| W PC          | Q1 2026 |
| CAR PARKING   | 37      |