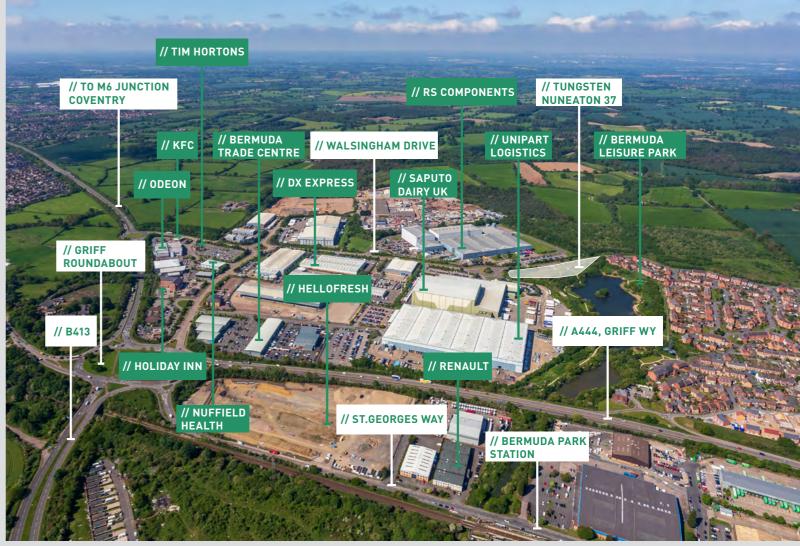

#### A STRATEGIC LOCATION

THE SITE IS LOCATED ON THE WELL ESTABLISHED BERMUDA INDUSTRIAL ESTATE, A SHORT DISTANCE FROM J3 OF M6, ACCESSED VIA THE A444.

£561 - AVERAGE
WEEKLY WAGE IS £53
LOWER THAN THE
WEST MIDLANDS