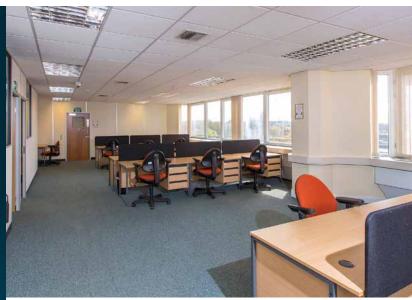

# **DESCRIPTION**

St John's House comprises a high profile multi-let office building accessed via a modern entrance foyer with commissionaire service and disabled access ramp off the frontage.

A variety of suites are available within the building that are either refurbished or can be, subject to a tenant's individual specification. The office suites and building generally benefits from the following specifications:

- Fully carpeted
- Suspended ceilings with LED lighting
- Comfort cooling
- Perimeter trunking
- On site commissionaire
- DDA compliant
- Secure on site car parking by separate negotiation
- NCP opposite