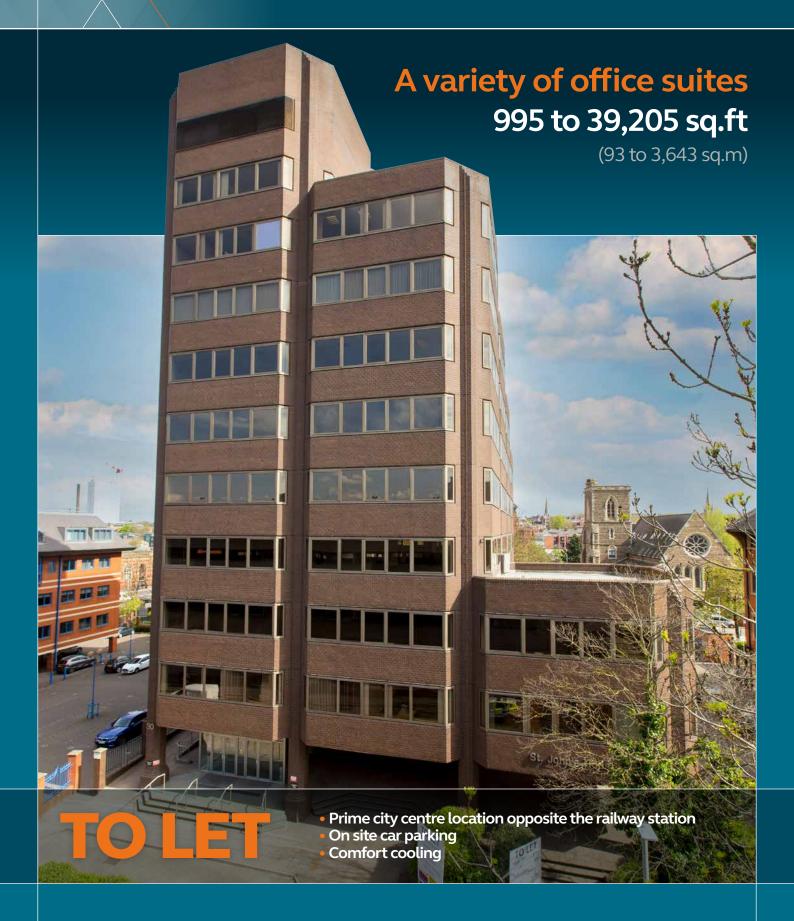

# ST. JOHN'S HOUSE

30 EAST STREET • LEICESTER • LE1 6NB

## **LOCATION**

St John's House is situated at the corner of East Street and South Albion Street within the prime office core of the professional office district. It is ideally situated close to the city centre and main railway station.

# **DESCRIPTION**

St John's House comprises a high profile multi-let office building accessed via a modern entrance foyer with commissionaire service and disabled access ramp off the frontage.

A variety of suites are available within the building that are either refurbished or can be, subject to a tenant's individual specification. The office suites and building generally benefits from the following specifications: