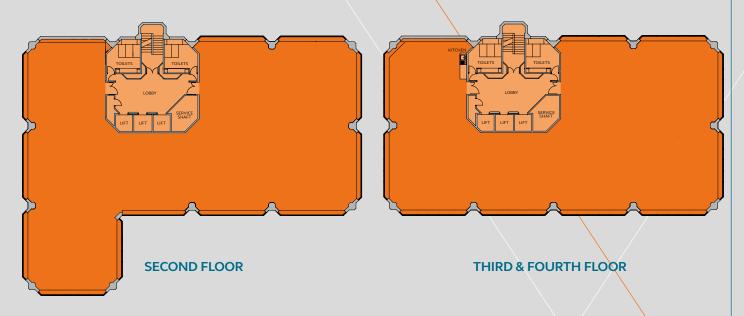

# **FLOORPLANS**

# **ACCOMMODATION**

The available suites within the building are outlined below:

| Suite                | Size (Sq Ft) | Size (Sq M) |
|----------------------|--------------|-------------|
| Suite 1 Ground Floor | 1,774        | 164.81      |
| Suite 2 Ground Floor | 2,014        | 187.11      |
| Second Floor         | 6,889        | 640.01      |
| Third Floor          | 6,013        | 558.63      |
| Fourth Floor         | 6,013        | 558.63      |
| Suite 1 Fifth Floor  | 1,707        | 158.59      |
| Suite 2 Fifth Floor  | 1,656        | 153.85      |
| Suite 3 Fifth Floor  | 2,642        | 245.45      |
| Sixth Floor          | 5,141        | 477.62      |
| Seventh Floor        | 4,361        | 405.15      |
| Ninth Floor          | 995          | 92.43       |
| Total                | 39,205       | 3,642.28    |