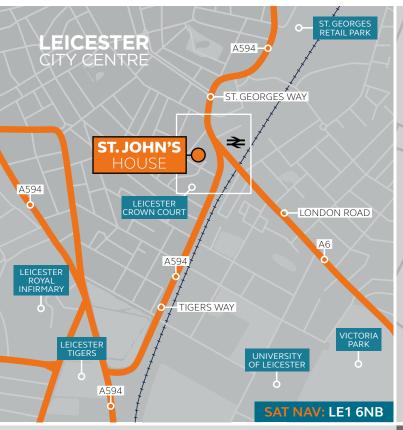

## **LOCATION**

St John's House is situated at the corner of East Street and South Albion Street within the prime office core of the professional office district. It is ideally situated close to the city centre and main railway station.

### Click here for Google Map