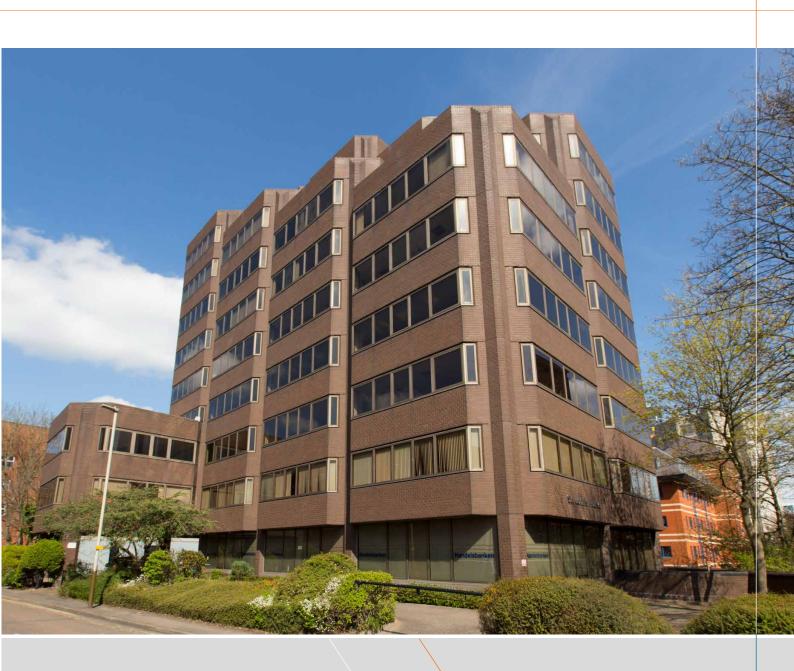

# **DESCRIPTION**

St John's House comprises a high profile multi-let office building accessed via a modern entrance foyer with commissionaire service and disabled access ramp off the frontage.

A variety of suites are available within the building that are either refurbished or can be, subject to a tenant's individual specification. The office suites and building generally benefits from the following specifications: