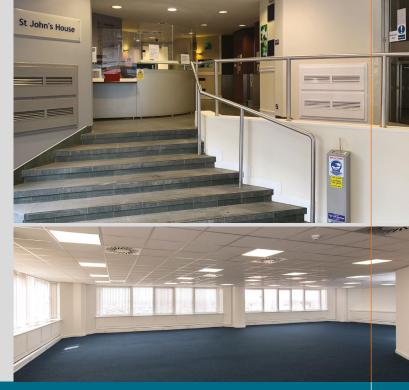

# **DESCRIPTION**

St John's House comprises a high profile multi-let office building accessed via a modern entrance foyer with commissionaire service and disabled access ramp off the frontage.

A variety of suites are available within the building that are either refurbished or can be, subject to a tenant's individual specification. The office suites and building generally benefits from the following specifications:

- Fully carpeted
- Suspended ceilings with LED lighting
- Comfort cooling
- Perimeter trunking
- On site commissionaire
- DDA compliant
- Secure on site car parking by separate negotiation
- NCP opposite