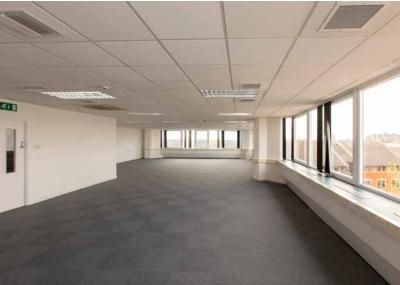

# **DESCRIPTION**

St John's House comprises a high profile multi-let office building accessed via a modern entrance foyer with commissionaire service and disabled access ramp off the frontage.

A variety of suites are available within the building that are either refurbished or can be, subject to a tenant's individual specification. The office suites and building generally benefits from the following specifications:

- Fully carpeted
- Suspended ceilings with LED lighting
- Comfort cooling
- Perimeter trunking
- On site commissionaire
- DDA compliant
- Secure on site car parking by separate negotiation
- NCP opposite