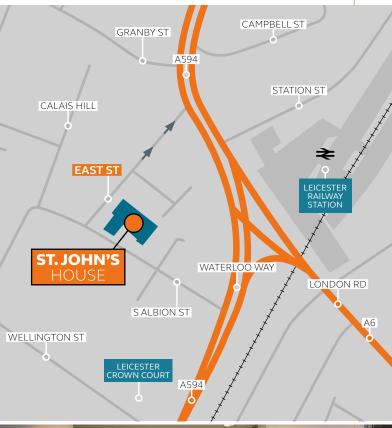

## **LOCATION**

St John's House is situated at the corner of East Street and South Albion Street within the prime office core of the professional office district. It is ideally situated close to the city centre and main railway station.

### Click here for Google Map