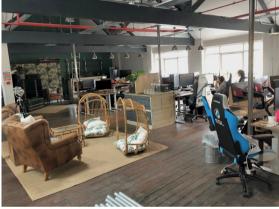

#### **DESCRIPTION:**

This property, located at Creative Mill, 64 Mansfield Street, Leicester, LE1 presents an attractive opportunity for purchase or lease. It has been recently refurbished and offers modern, well-lit offices featuring LED lighting. Practical amenities including restrooms and a kitchen are available, adding to the property's convenience. The openplan design allows for versatility, and an onsite gym promotes occupant well-being. Access control systems ensure security. This property is a practical and appealing choice for potential buyers or tenants, offering modern functionality and a focus on occupant comfort and safety.