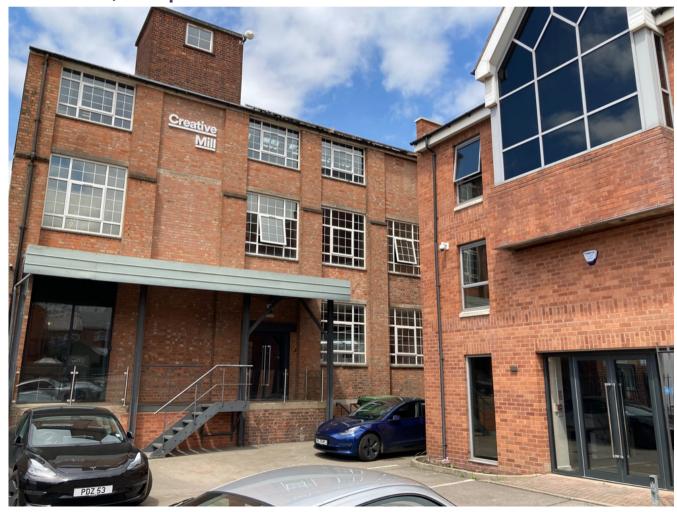

## **Creative Mill**

64 Mansfield Street, Leicester LE1 3DL

Total NIA: 4,550 sq. ft

#### LOCATION:

The office property at Creative Mill, 64 Mansfield Street, Leicester, LE1 3DL is situated on the city center's periphery. It benefits from its close proximity to the new Leicester bus terminal and the bustling High Cross Shopping Centre. Additionally, the location offers a short 15-minute walk to Leicester's train station. making it easily accessible by public transportation. For those using cars, the property is well-connected to the Leicester inner ring road, as well as the A50, A46, and M1 road networks. This strategic location ensures convenience and accessibility. making it an attractive choice for potential buyers or tenants seeking a well-connected office space in Leicester.

#### **DESCRIPTION:**

This property, located at Creative Mill, 64 Mansfield Street, Leicester, LE1 presents an attractive opportunity for purchase or lease. It has been recently refurbished and offers modern, well-lit offices featuring LED lighting. Practical amenities including restrooms and a kitchen are available, adding to the property's convenience. The openplan design allows for versatility, and an onsite gym promotes occupant well-being. Access control systems ensure security. This property is a practical and appealing choice for potential buyers or tenants, offering modern functionality and a focus on occupant comfort and safety.