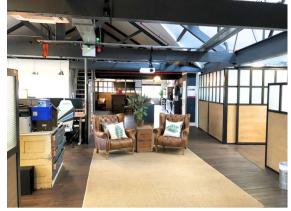

#### **DESCRIPTION:**

This property, located at Creative Mill, 64 Mansfield Street, Leicester, LE1 presents an attractive opportunity for purchase or lease. It has been recently refurbished and offers modern, well-lit offices featuring LED lighting. Practical amenities including restrooms and a kitchen are available, adding to the property's convenience. The openplan design allows for versatility, and an onsite gym promotes occupant well-being. Access control systems ensure security. This property is a practical and appealing choice for potential buyers or tenants, offering modern functionality and a focus on occupant comfort and safety.