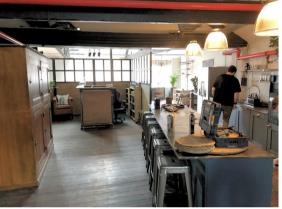

#### **DESCRIPTION:**

This property, located at Creative Mill, 64 Mansfield Street, Leicester, LE1 presents an attractive opportunity for purchase or lease. It has been recently refurbished and offers modern, well-lit offices featuring LED lighting. Practical amenities including restrooms and a kitchen are available, adding to the property's convenience. The openplan design allows for versatility, and an onsite gym promotes occupant well-being. Access control systems ensure security. This property is a practical and appealing choice for potential buyers or tenants, offering modern functionality and a focus on occupant comfort and safety.