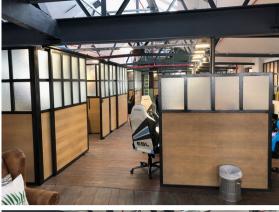

#### **DESCRIPTION:**

This property, located at Creative Mill, 64 Mansfield Street, Leicester, LE1 presents an attractive opportunity for purchase or lease. It has been recently refurbished and offers modern, well-lit offices featuring LED lighting. Practical amenities including restrooms and a kitchen are available, adding to the property's convenience. The openplan design allows for versatility, and an onsite gym promotes occupant well-being. Access control systems ensure security. This property is a practical and appealing choice for potential buyers or tenants, offering modern functionality and a focus on occupant comfort and safety.