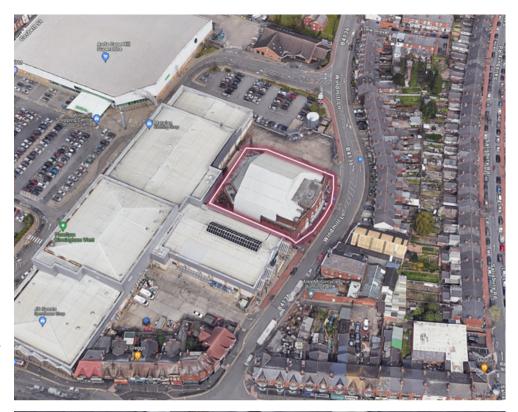

#### **LOCATION:**

The property is located on the north west side of Windmill Lane in Cape Hill in the area of Smethwick in Birmingham, approximately 4 miles in distance to the east of the city centre and within a mile south east of Smethwick town centre. Windmill Lane lies close to the main A457, a major arterial route connecting to the ring road system which provides excellent access into the city centre and further connects to I1 of the M5.