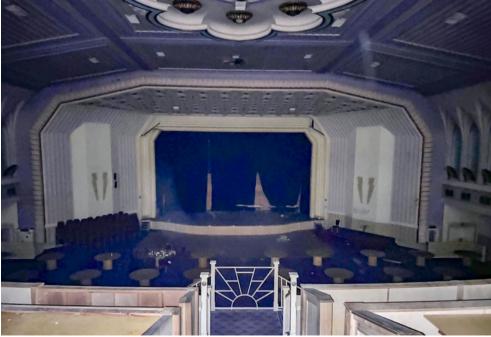

#### **DESCRIPTION:**

An attractive Grade II Listed building, single storey in design, built circa 1930's in traditional brick construction beneath a part pitched and part flat roof. The front elevation incorporates Art Deco features and comprises three double access entrance doors together with decorative stone single glazed windows. Internally, the property has been laid out to provide a former banquet hall and comprises a bar, café, commercial kitchen and welfare facilities. There is also a mezzanine floor which was previously utilised for seating. Externally, the property has the benefit of two driveways on either flank of the building to provide on-site car parking and loading facilities.