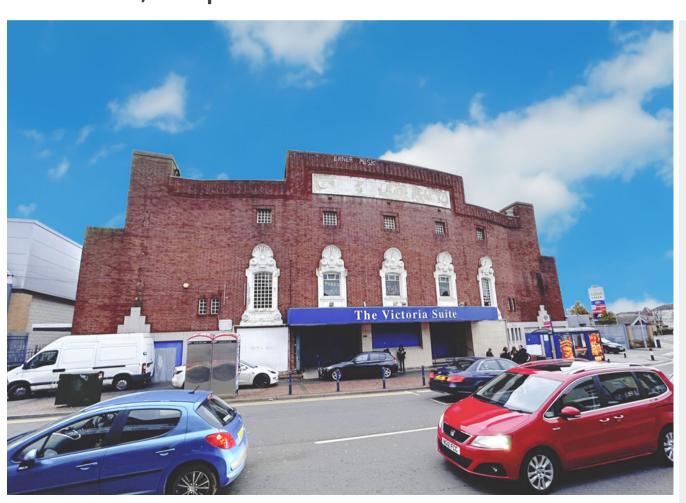

## **The Victoria Suite**

Windmill Lane, Cape Hill, Smethwick B66 3EN

Total GIA: 19,030 Sq Ft

#### **DESCRIPTION:**

An attractive Grade II Listed building, single storey in design, built circa 1930's in traditional brick construction beneath a part pitched and part flat roof. The front elevation incorporates Art Deco features and comprises three double access entrance doors together with decorative stone single glazed windows. Internally, the property has been laid out to provide a former banquet hall and comprises a bar, café, commercial kitchen and welfare facilities. There is also a mezzanine floor which was previously utilised for seating. Externally, the property has the benefit of two driveways on either flank of the building to provide on-site car parking and loading facilities.