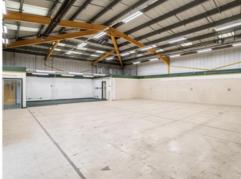

#### **DESCRIPTION:**

The Former Travis Perkins Site in Rushden presents a modern industrial/warehouse building with low site coverage and redevelopment potential for a variety of uses (subject to planning). The property features a minimum internal eaves height of 6m (warehouse) and 3.95m (low bay area) and comprises three roller shutter loading doors, LED lighting, fully fenced secure yard and site, steel portal frame construction, 3-phase power, and a separate workshop/showroom/trade counter facility.

#### **PREMISES:**

| FLOOR     | AREA<br>SQFT | AREA<br>SQM |
|-----------|--------------|-------------|
| WAREHOUSE | 3,476        | 322.93      |
| SHOWROOM  | 2,721        | 252.79      |
| TOTAL     | 6.197        | 575.72      |