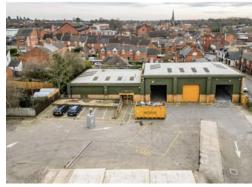

# **Former Travis Perkins Site,**

150 High Street, Rushden, Northamptonshire, NN10 0PB

6,197 sq. ft on 0.83 Acres Site

#### **DESCRIPTION:**

The Former Travis Perkins Site in Rushden presents a modern industrial/warehouse building with low site coverage and redevelopment potential for a variety of uses (subject to planning). The property features a minimum internal eaves height of 6m (warehouse) and 3.95m (low bay area) and comprises three roller shutter loading doors, LED lighting, fully fenced secure yard and site, steel portal frame construction, 3-phase power, and a separate workshop/showroom/trade counter facility.