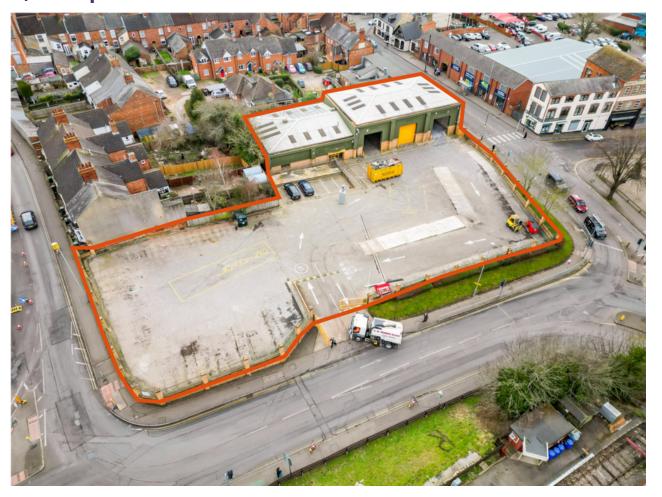

# **Former Travis Perkins Site,**

150 High Street, Rushden, Northamptonshire, NN10 0PB

6,197 sq. ft on 0.83 Acres Site

## **KEY FEATURES**

Site area 0.83 acres (0.34 ha)

3 Roller Shutter Loading Doors

Redevelopment potential (STP)

Low Site Coverage

3 Phase Power

Fully Fenced Secure Yard & Site

**LED Lighting** 

#### **LOCATION:**

The building /site occupies a highly prominent position on the corner of High Street, Station Approach and Rectory Road, directly to the north of Rushden Town Centre.

A large Asda Superstore is adjacent and the site is located only 2.2 miles from the A45 and Rushden Lakes Shopping Centre.

#### **DESCRIPTION:**

The Former Travis Perkins Site in Rushden presents a modern industrial/warehouse building with low site coverage and redevelopment potential for a variety of uses (subject to planning). The property features a minimum internal eaves height of 6m (warehouse) and 3.95m (low bay area) and comprises three roller shutter loading doors, LED lighting, fully fenced secure yard and site, steel portal frame construction, 3-phase power, and a separate workshop/showroom/trade counter facility.