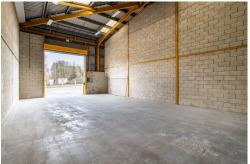

#### **DESCRIPTION:**

The Former Travis Perkins Site in Rushden presents a modern industrial/warehouse building with low site coverage and redevelopment potential for a variety of uses (subject to planning). The property features a minimum internal eaves height of 6m (warehouse) and 3.95m (low bay area) and comprises three roller shutter loading doors, LED lighting, fully fenced secure yard and site, steel portal frame construction, 3-phase power, and a separate workshop/showroom/trade counter facility.

#### **PREMISES:**

| FLOOR     | AREA<br>SQFT | AREA<br>SQM |
|-----------|--------------|-------------|
| WAREHOUSE | 3,476        | 322.93      |
| SHOWROOM  | 2,721        | 252.79      |
| TOTAL     | 6.197        | 575.72      |