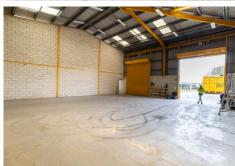

#### **DESCRIPTION:**

The Former Travis Perkins Site in Rushden presents a modern industrial/warehouse building with low site coverage and redevelopment potential for a variety of uses (subject to planning). The property features a minimum internal eaves height of 6m (warehouse) and 3.95m (low bay area) and comprises three roller shutter loading doors, LED lighting, fully fenced secure yard and site, steel portal frame construction, 3-phase power, and a separate workshop/showroom/trade counter facility.

#### **PREMISES:**

| FLOOR     | AREA<br>SQFT | AREA<br>SQM |
|-----------|--------------|-------------|
| WAREHOUSE | 3,476        | 322.93      |
| SHOWROOM  | 2,721        | 252.79      |
| TOTAL     | 6.197        | 575.72      |