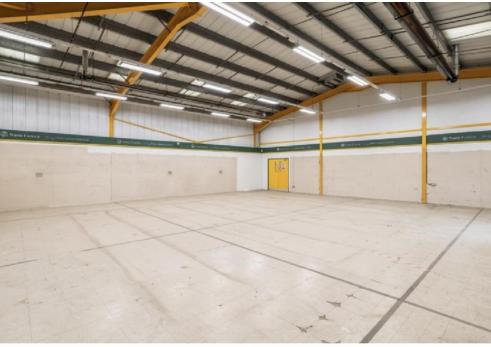

#### **DESCRIPTION:**

The Former Travis Perkins Site in Rushden presents a modern industrial/warehouse building with low site coverage and redevelopment potential for a variety of uses (subject to planning). The property features a minimum internal eaves height of 6m (warehouse) and 3.95m (low bay area) and comprises three roller shutter loading doors, LED lighting, fully fenced secure yard and site, steel portal frame construction, 3-phase power, and a separate workshop/showroom/trade counter facility.

#### **PREMISES:**

| FLOOR     | AREA<br>SQFT | AREA<br>SQM |
|-----------|--------------|-------------|
| WAREHOUSE | 3,476        | 322.93      |
| SHOWROOM  | 2,721        | 252.79      |
| TOTAL     | 6.197        | 575.72      |