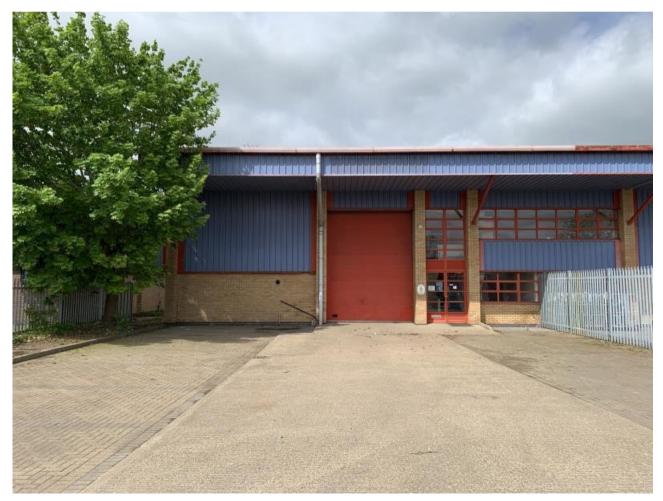

#### **LOCATION :**

Bilton Way is an established industrial / warehouse location in the market town of Lutterworth, south-west Leicestershire. The property is located within 1.5 miles of Junction 20 (north and southbound) of the M1 motorway network. Leicester City Centre (via Junction 21 of the M1) is approximately 16 miles north with Rugby only 7 miles to the south. Lutterworth is situated on the A426 between Leicester and Rugby with the M6 and A5 trunk roads easily accessible.

#### **DESCRIPTION:**

Modern semi-detached warehouse unit with internal offices. The warehouse benefits from a level access loading door and warehouse. The property comprises an entrance lobby and stairwell to the first floor. At ground floor level there is offices, tea point and 2x WCs. At first floor there are offices with carpeting, gas fired central heating and lighting. Externally the property benefits from ample parking / open yard provision.