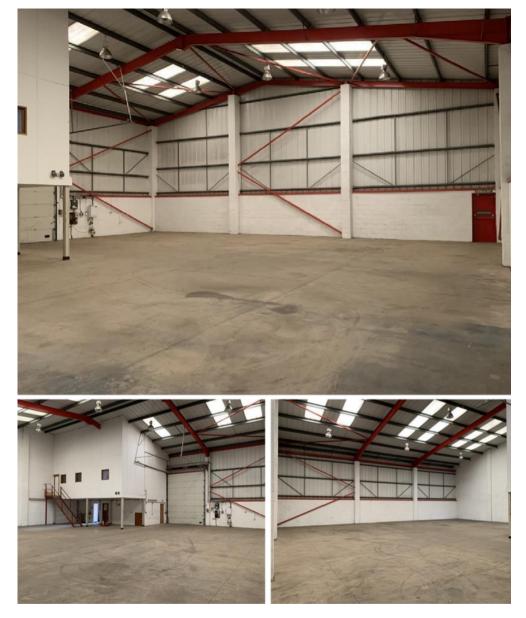

#### **DESCRIPTION:**

Modern semi-detached warehouse unit with internal offices. The warehouse benefits from a level access loading door and warehouse. The property comprises an entrance lobby and stairwell to the first floor. At ground floor level there is offices, tea point and 2x WCs. At first floor there are offices with carpeting, gas fired central heating and lighting. Externally the property benefits from ample parking / open yard provision.

#### **PREMISES:**

| FLOOR                                 | AREA<br>SQFT | AREA<br>SQM |
|---------------------------------------|--------------|-------------|
| WAREHOUSE                             | 3,536        | 328.51      |
| UNDER CROFT                           | 287          | 26.66       |
| GROUND<br>FLOOR OFFICE<br>/ AMENITIES | 389          | 36.14       |
| FIRST FLOOR<br>OFFICE                 | 675          | 62.71       |
| TOTAL                                 | 4,887        | 454.02      |