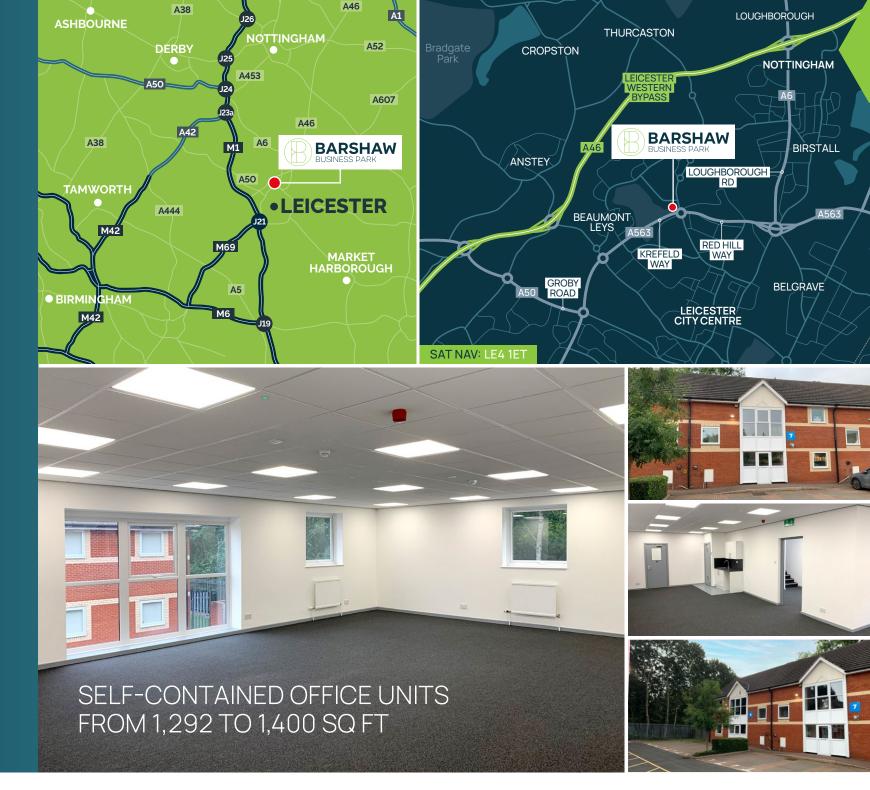

### **LOCATION**

The business park is situated approximately 3 miles to the north of Leicester city centre, on the south side of Leycroft Road, close to the junction with Beaumont Leys Lane. J21 of the M1 is less than two miles away via the A46 which links from the M1 to the A1 at Newark.

#### **DESCRIPTION**

Barshaw Business Park comprises a modern 15 unit self-contained two storey office park.

The units generally provide open plan office accommodation and benefit from male, female and disabled WC's on the ground floor, a small kitchenette and suspended ceilings, recessed lighting and gas fired central heating.

#### **ACCOMMODATION**

We have measured the offices in accordance with the Code of Measuring Practice 6th edition and calculate the following net internal areas:

| Unit | Sq M   | Sq Ft |
|------|--------|-------|
| 5    | 130.06 | 1,400 |
| 7    | 120.00 | 1,292 |
| 9    | 120.00 | 1,292 |