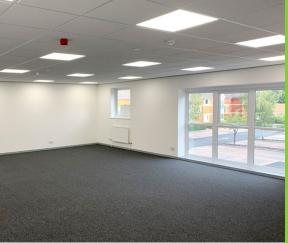

#### **DESCRIPTION**

Barshaw Business Park comprises a modern 15 unit self-contained two storey office park.

The units generally provide open plan office accommodation and benefit from male, female and disabled WC's on the ground floor, a small kitchenette and suspended ceilings, recessed lighting and gas fired central heating.

# KEY REFURBISHMENT SPECIFICATION

- LED lighting
- New carpet tiles
- Redecoration throughout
- Refurbished tea points
- Refurbished WC
- Gas central heating