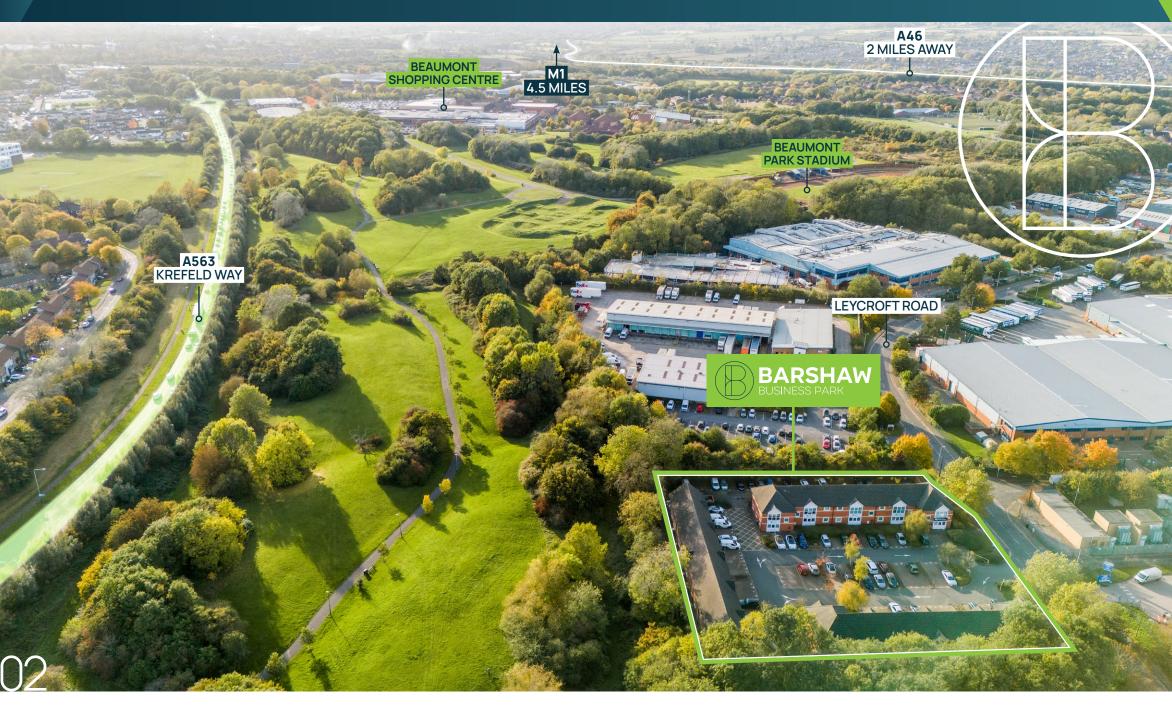

### **LOCATION**

The business park is situated approximately 3 miles to the north of Leicester city centre, on the south side of Leycroft Road, close to the junction with Beaumont Leys Lane. J21 of the M1 is less than two miles away via the A46 which links from the M1 to the A1 at Newark.

Barshaw Park forms part of an established industrial and office park, that is home to occupiers such as Pepsico, Bradgate Bakeries, Fedex, Office Depot and Walkers Crisps.