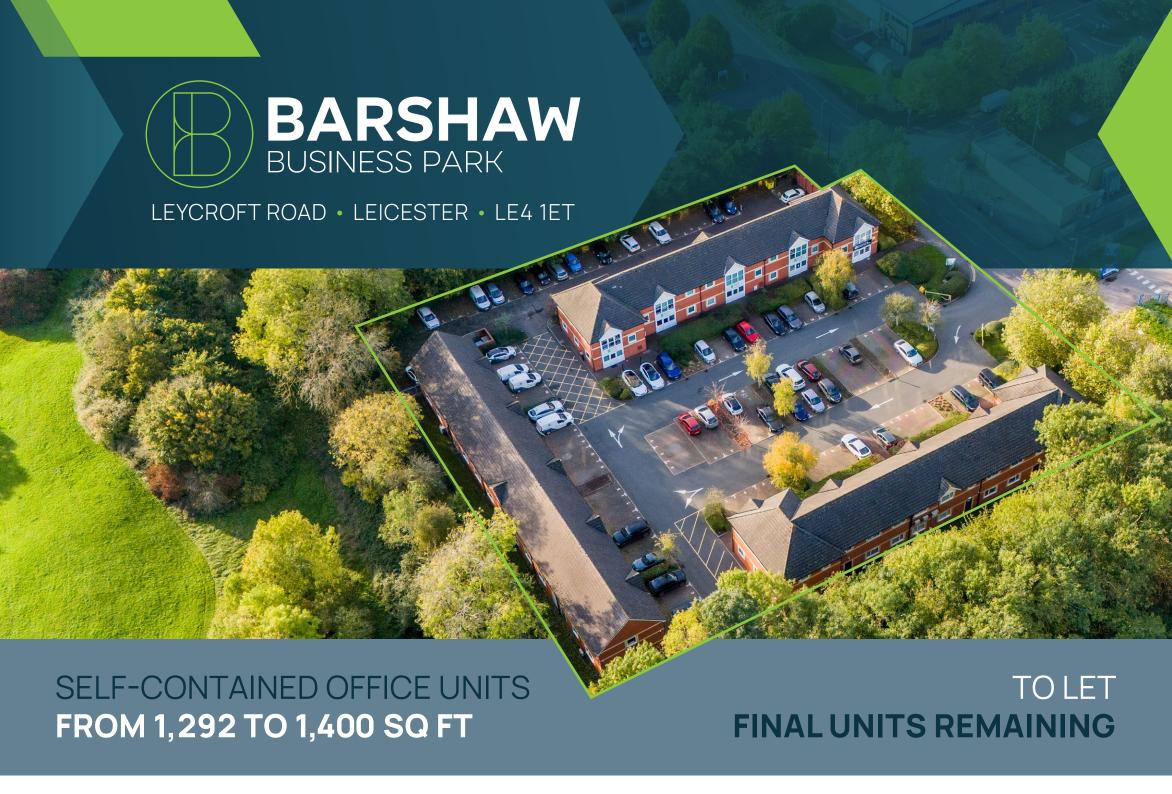

LEYCROFT ROAD

#### **DESCRIPTION**

Barshaw Business Park comprises a modern 15 unit self-contained two storey office park.

The units generally provide open plan office accommodation and benefit from male, female and disabled WC's on the ground floor, a small kitchenette and suspended ceilings, recessed lighting and gas fired central heating.

#### **ACCOMMODATION**

We have measured the offices in accordance with the Code of Measuring Practice 6th edition and calculate the following net internal areas:

| Unit | Sq M   | Sq Ft |
|------|--------|-------|
| 5    | 130.06 | 1,400 |
| 7    | 120.00 | 1,292 |
| 9    | 120.00 | 1,292 |