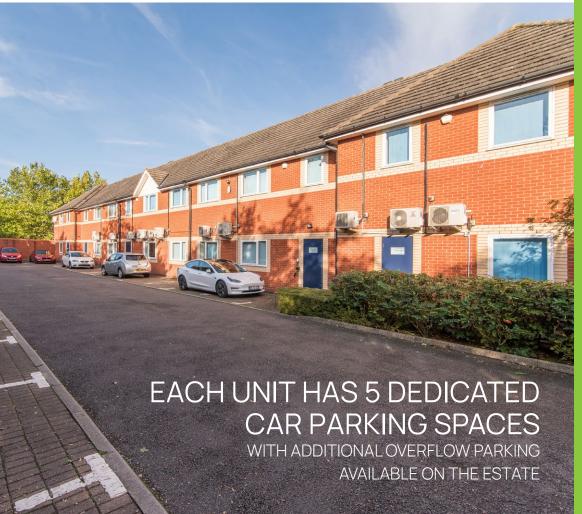

Each unit has 5 car parking spaces demised together with additional overflow parking on the estate.