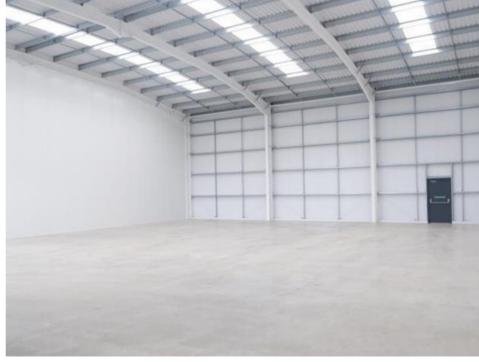

## **DESCRIPTION:**

Mid terrace warehouse / industrial units. The unit benefit from glazed frontage, level access loading, 6m eaves height allocated onsite parking and all mains utilities connections. Unit 2C is available and will be provided in shell condition ready for tenant fit-out.

#### PREMISES:

|           | AREA<br>SQFT | AREA<br>SQM |
|-----------|--------------|-------------|
| WAREHOUSE | 4,000        | 371.61      |
| TOTAL     | 4,000        | 371.61      |