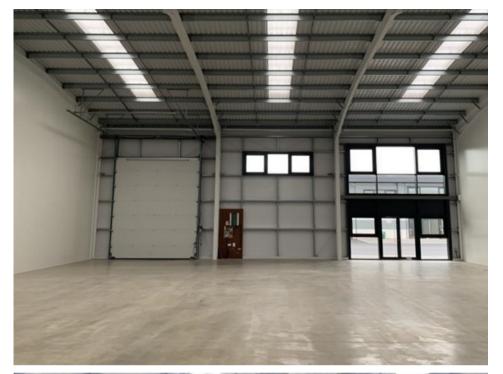

## **DESCRIPTION:**

Mid terrace warehouse / industrial units. The unit benefit from glazed frontage, level access loading, 6m eaves height allocated onsite parking and all mains utilities connections. Unit 2C is available and will be provided in shell condition ready for tenant fit-out.

#### PREMISES:

|           | AREA<br>SQFT | AREA<br>SQM |
|-----------|--------------|-------------|
| WAREHOUSE | 4,000        | 371.61      |
| TOTAL     | 4,000        | 371.61      |