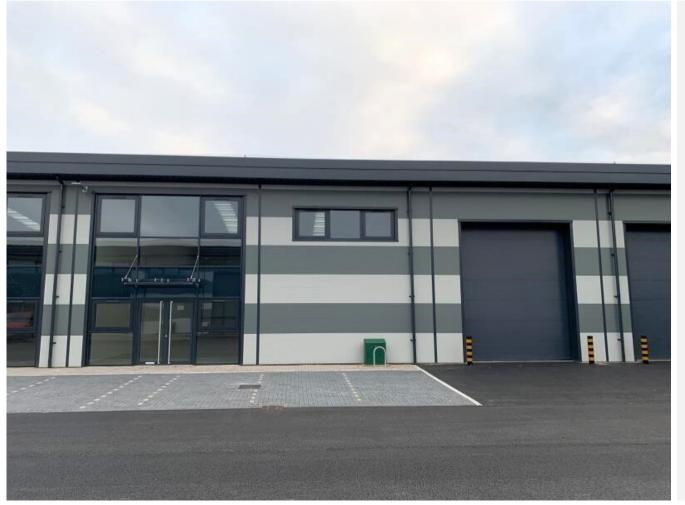

# Warehouse / Industrial Unit

**2C Tungsten Park** 

Bilton Way, Lutterworth LE17 4JA

TO LET

## **DESCRIPTION:**

Mid terrace warehouse / industrial units. The unit benefit from glazed frontage, level access loading, 6m eaves height allocated onsite parking and all mains utilities connections. Unit 2C is available and will be provided in shell condition ready for tenant fit-out.