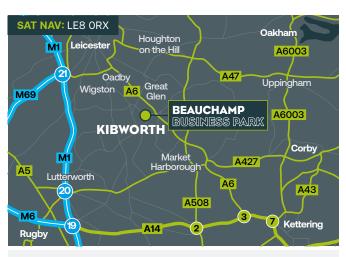

#### LOCATION

Beauchamp Business Park is located on the outskirts of Kibworth, a large conurbation mid way between Leicester (9 miles) and Market Harborough (7 miles) on the A6, which also links to Kettering via the A14 and the M1 at Leicester via the A563 ring road. Kibworth is also surrounded by a number of affluent towns and conurbations.

Train services can be found at Market Harborough and Leicester with fastest journey times of 50 mintues and 1 hour 5 minutes respectively to London St Pancras.