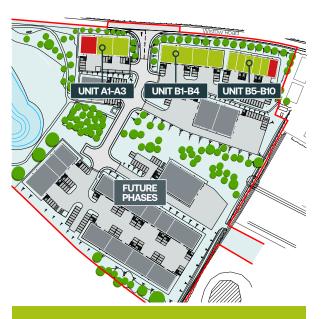

#### **UNIT A1-A3: 2.507 - 7.521 SO FT**

PROPOSED GROUND FLOOR PLAN

#### UNIT BI-B4: 2.507 - 10.028 SO FT

PROPOSED GROUND FLOOR PLAN

#### **UNIT B5-B10: 1,270 - 7,620 SQ FT**

PROPOSED GROUND FLOOR PLAN