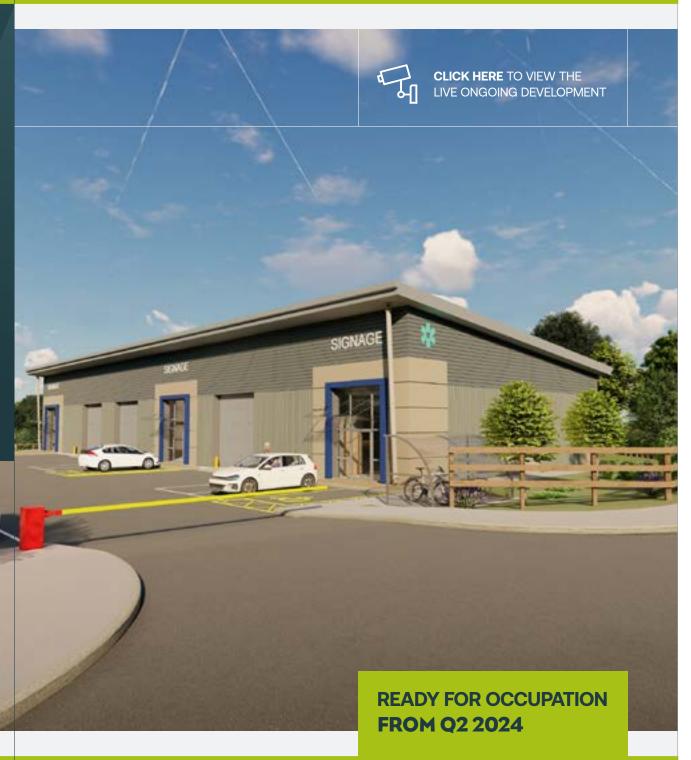

# 13 BRAND NEW WAREHOUSE / INDUSTRIAL UNITS

FROM 1,270 SQ FT TO 10,028 SQ FT (118 SQ M - 931.6 SQ M)

#### **DESCRIPTION**

13 new build warehouse/ industrial ranging in size from 1,270 up to 10,028 sq ft (Units B1 - B4 combined) available to let