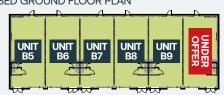

rth is also surrounded by a number of affluent towns and conurbations.

Train services can be found at Market Harborough and Leicester with fastest journey times of 50 mintues and 1 hour 5 minutes respectively to London St Pancras.

#### **DESCRIPTION**

13 new build warehouse/ industrial ranging in size from 1,270 up to 10,028 sq ft (Units B1 - B4 combined) available to let

#### **TERMS**

The units are available on new full repairing and insuring leases on terms to be agreed.

#### VAT

VAT will be charged at the prevailing rate.

#### **FDC**

To be assessed. Targeting 'A'.



#### **UNIT A1-A3: 2.507 - 7.521 SO FT**

PROPOSED GROUND FLOOR PLAN



#### UNIT BI-B4: 2.507 - 10.028 SO FT

PROPOSED GROUND FLOOR PLAN



#### **UNIT B5-B10: 1,270 - 7,620 SQ FT**

PROPOSED GROUND FLOOR PLAN





#### **SPECIFICATION**

The industrial units will be built to shell specification and comprise the following:



LED warehouse lighting



2x WCs



Fitted tea point



Level access loading



Mains utility connection



3 phase power



4.5m min. eaves height



Allocated parking

#### CONTACT

Please contact the joint agents:



#### Mark Brown

07730 416964 mark@tdbre.co.uk

#### Jack Brown

07969 291660 jack@tdbre.co.uk



#### **Brodie Faint**

07852 529977 bfaint@phillipssutton.co.uk

#### Sam Sutton

07794 081052

ssutton@phillipssutton.co.uk