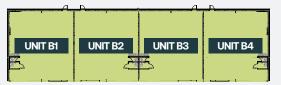

ttering via the A14 and the M1 at Leicester via the A563 ring road. Kibworth is also surrounded by a number of affluent towns and conurbations.

Train services can be found at Market Harborough and Leicester with fastest journey times of 50 mintues and 1 hour 5 minutes respectively to London St Pancras.

#### **DESCRIPTION**

13 new build warehouse/ industrial ranging in size from 1,270 up to 10,028 sq ft (Units B1 - B4 combined) available to let

#### **TERMS**

The units are available on new full repairing and insuring leases on terms to be agreed.

#### VAT

VAT will be charged at the prevailing rate.

#### **FDC**

To be assessed. Targeting 'A'.



#### **UNIT A1-A3: 2.507 - 7.521 SO FT**

PROPOSED GROUND FLOOR PLAN



#### UNIT BI-B4: 2.507 - 10.028 SO FT

PROPOSED GROUND FLOOR PLAN



#### **UNIT B5-B10: 1,270 - 7,620 SQ FT**

PROPOSED GROUND FLOOR PLAN





#### **SPECIFICATION**

The industrial units will be built to shell specification and comprise the following:



LED warehouse lighting



2x WCs



Fitted tea point



Level access loading



Mains utility connection



3 phase power



4.5m min. eaves height



Allocated parking

#### CONTACT

Please contact the joint agents:



#### Mark Brown

07730 416964 mark@tdbre.co.uk

#### Jack Brown

07969 291660 jack@tdbre.co.uk



#### **Brodie Faint**

07852 529977 bfaint@phillipssutton.co.uk

#### Sam Sutton

07794 081052

ssutton@phillipssutton.co.uk