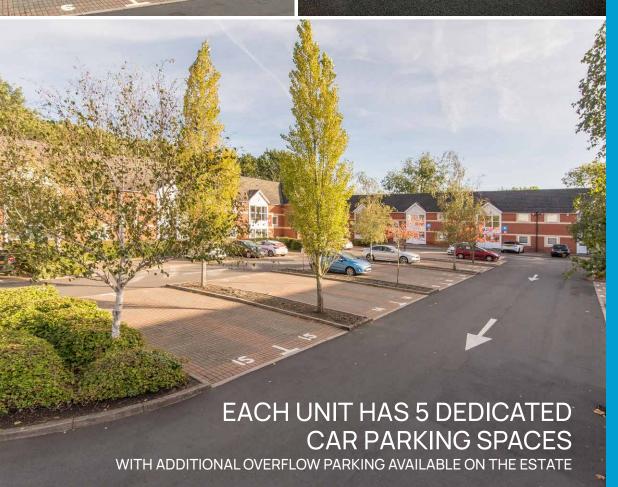

Each unit has 5 car parking spaces demised together with additional overflow parking on the estate.