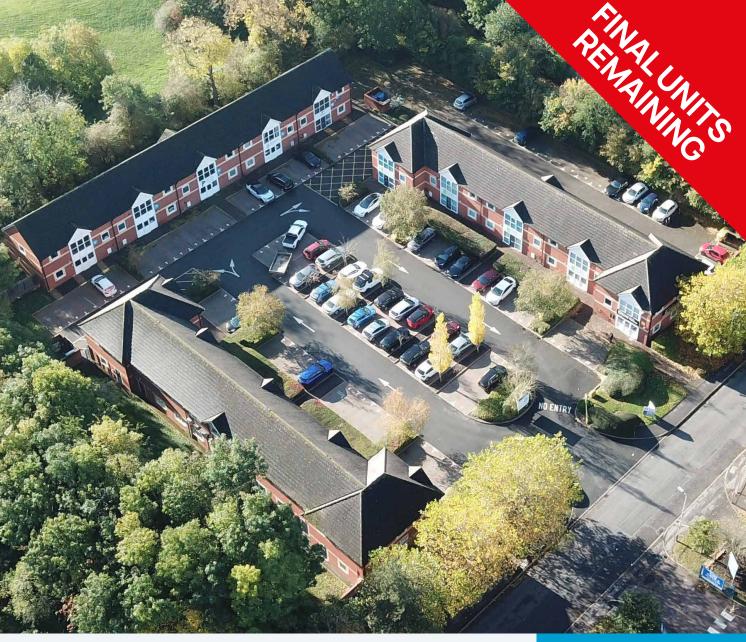

Barshaw Park forms part of an established industrial and office park, that is home to occupiers such as Pepsico, Bradgate Bakeries, Fedex, Office Depot and Walkers Crisps.

#### **DESCRIPTION:**

Barshaw Business Park comprises a modern 15 unit self-contained two storey office park.

The units generally provide open plan office accommodation and benefit from male, female and disabled WC's on the ground floor, a small kitchenette and suspended ceilings, recessed lighting and gas fired central heating.