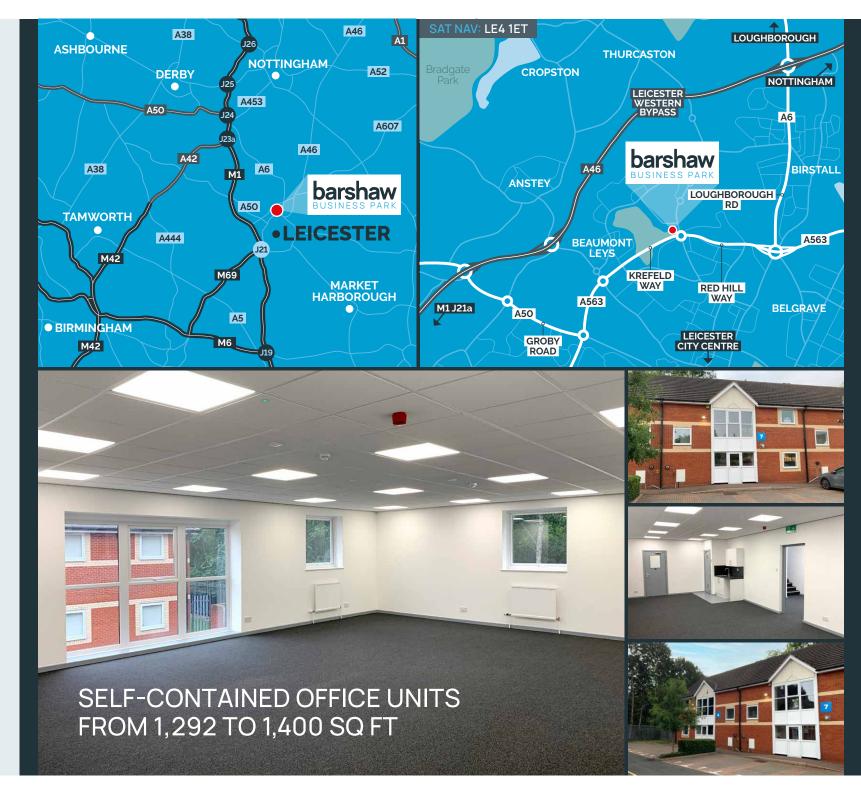

## LOCATION:

The business park is situated approximately 3 miles to the north of Leicester city centre, on the south side of Leycroft Road, close to the junction with Beaumont Leys Lane. J21 of the M1 is less than two miles away via the A46 which links from the M1 to the A1 at Newark.

#### **DESCRIPTION:**

Barshaw Business Park comprises a modern 15 unit self-contained two storey office park.

The units generally provide open plan office accommodation and benefit from male, female and disabled WC's on the ground floor, a small kitchenette and suspended ceilings, recessed lighting and gas fired central heating.

# KEY REFURBISHMENT SPECIFICATION:

- LED lighting
- New carpet tiles
- Redecoration throughout
- Refurbished tea points
- Refurbished WC
- Gas central heating