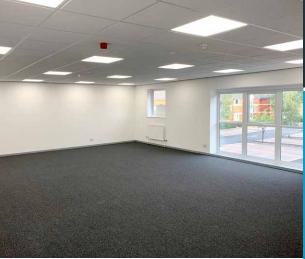

#### **DESCRIPTION:**

Barshaw Business Park comprises a modern 15 unit self-contained two storey office park.

The units generally provide open plan office accommodation and benefit from male, female and disabled WC's on the ground floor, a small kitchenette and suspended ceilings, recessed lighting and gas fired central heating.

# KEY REFURBISHMENT SPECIFICATION:

- LED lighting
- New carpet tiles
- Redecoration throughout
- Refurbished tea points
- Refurbished WC
- Gas central heating