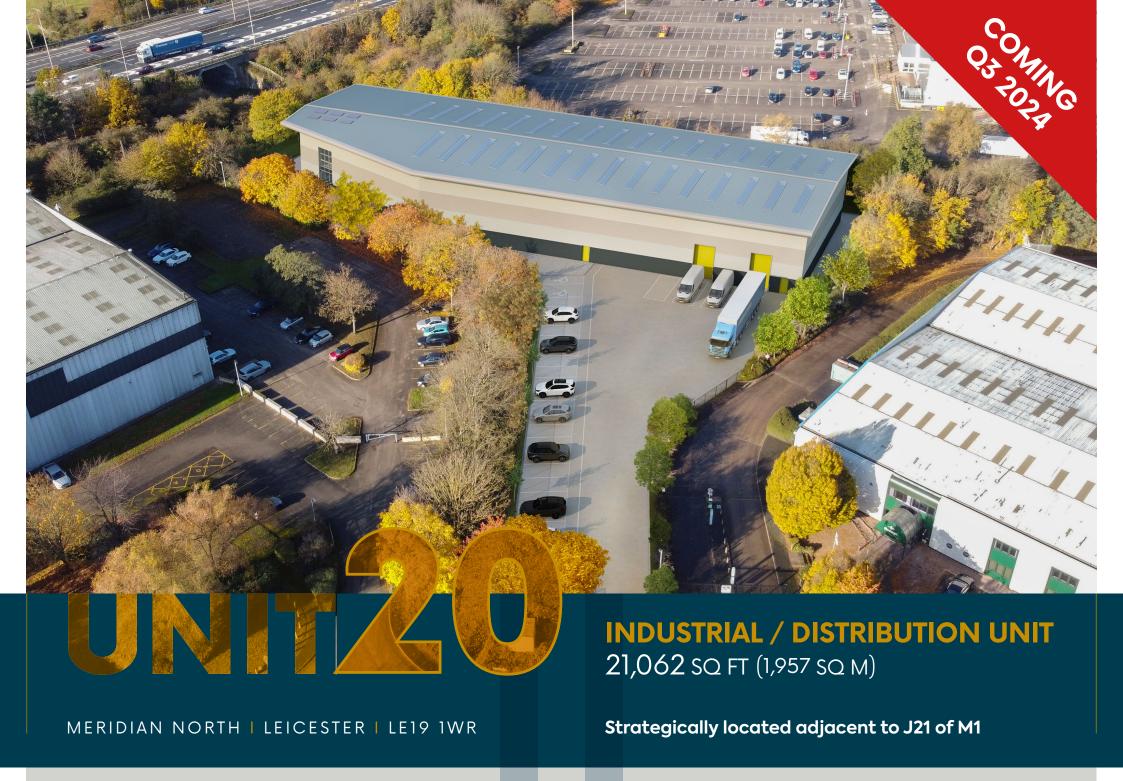

FOSSE PARK SHOPPING CENTRE

Soar Valley Way

### **Situation**

The Meridian Business Park forms Leicester's premier Industrial / Logistics location being strategically positioned at junction 21 (M1) at its intersection with the M69

The unit occupies a prominent position on the north side of Meridian North within the southern part of the Estate.

Within close proximity is Fosse Retail Park,
Meridian Leisure Park and Grove Business Park
which has contributed towards the expansion
and popularity of this prime location.