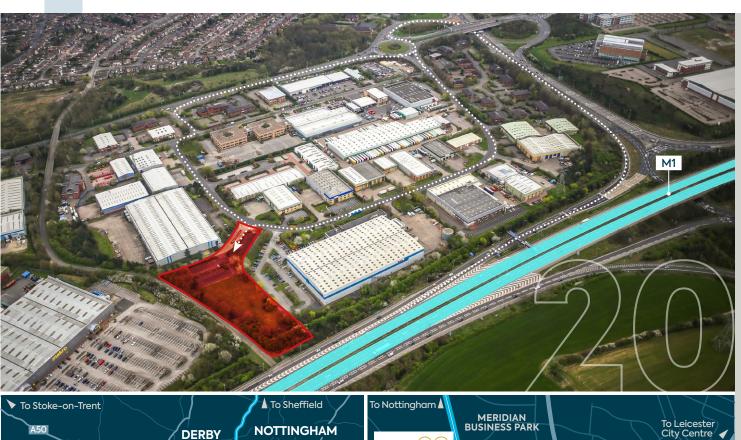

### **Situation**

The Meridian Business Park forms Leicester's premier Industrial / Logistics location being strategically positioned at junction 21 (M1) at its intersection with the M69

The unit occupies a prominent position on the north side of Meridian North within the southern part of the Estate.

Within close proximity is Fosse Retail Park,
Meridian Leisure Park and Grove Business Park
which has contributed towards the expansion
and popularity of this prime location.