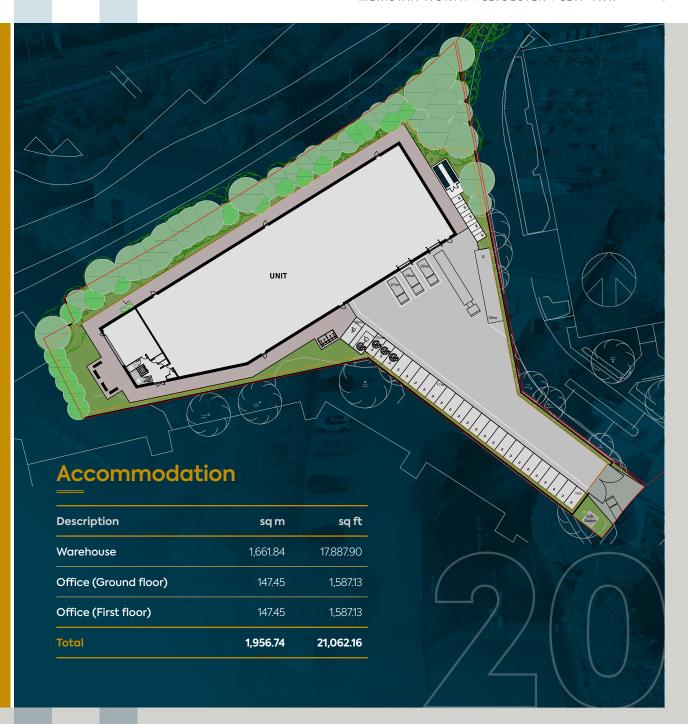

# **Specification**

A double bay unit with integral two storey offices served by a good sized rear loading yard area and separate front and side parking.

Internal haunch height 8.0m

EPC: Minimum **B rating** 

Two electric operated level access doors

Solar panels

Offices with suspended ceiling, carpeting, kitchenette & WC's

Warehouse Floor Loading of **30KN/m**<sup>2</sup>

At least 10% warehouse roof light coverage

10nr covered cycle parking spaces

Dedicated bin store area

**26** parking spaces