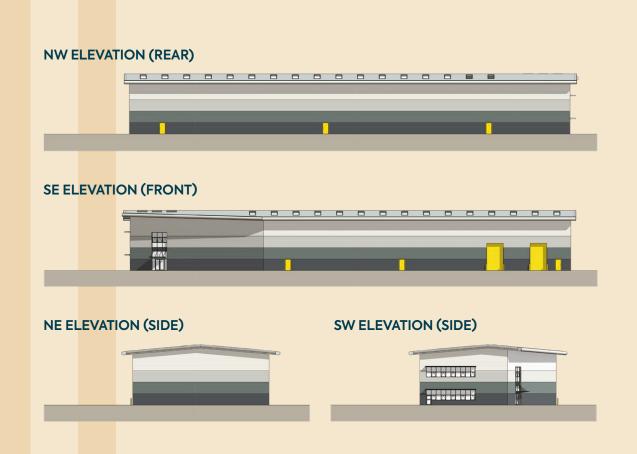

# **Specification**

A double bay unit with integral two storey offices served by a good sized rear loading yard area and separate front and side parking.

Internal haunch height 8.0m

EPC: Minimum **B rating** 

Two electric operated level access doors

Solar panels

Offices with suspended ceiling, carpeting, kitchenette & WC's

Warehouse Floor Loading of **30KN/m**<sup>2</sup>

At least 10% warehouse roof light coverage