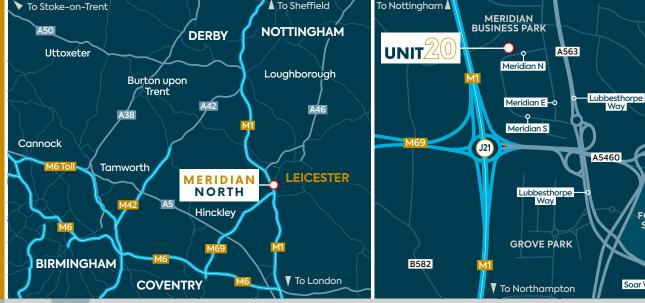

### **Situation**

The Meridian Business Park forms Leicester's premier Industrial / Logistics location being strategically positioned at junction 21 (M1) at its intersection with the M69

The unit occupies a prominent position on the north side of Meridian North within the southern part of the Estate.

### **Drive Times**

| 23 miles  | 32 mins                                                                           |
|-----------|-----------------------------------------------------------------------------------|
| 30 miles  | 42 mins                                                                           |
| 41 miles  | 51 mins                                                                           |
| 96 miles  | 2hr 8 mins                                                                        |
| 99 miles  | 2hr 5 mins                                                                        |
| 20 miles  | 24 mins                                                                           |
| 26 miles  | 20 mins                                                                           |
| 30 miles  | 45 mins                                                                           |
| 98 miles  | 3hr15 mins                                                                        |
| 123 miles | 3hr 35 mins                                                                       |
| 149 miles | 4hr18 mins                                                                        |
|           | 30 miles 41 miles 96 miles 99 miles 20 miles 26 miles 30 miles 98 miles 123 miles |