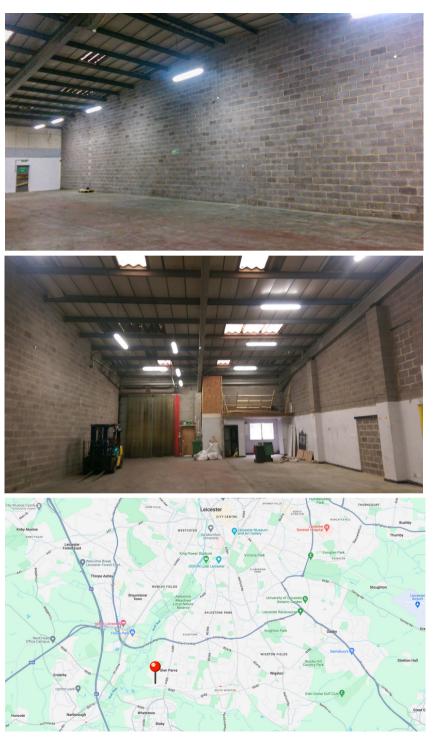

#### **DESCRIPTION:**

The premises comprises a mid-terraced single storey building of steel portal frame construction with brick and blockwork elevations beneath a pitched roof covered in corrugated roof sheets. The floor is of solid concrete construction. Internally, the premises is configured to provide clear and unencumbered warehouse accommodation. The premises has the benefit of three phase power and an electronically operated roller shutter loading door. Externally, the premises enjoys allocated car parking and yard space to the front which is made up of concrete hardstanding.

#### **ACCOMODATION:**

|           | AREA<br>SQFT | AREA<br>SQM |
|-----------|--------------|-------------|
| Warehouse | 4,573        | 424.81      |
| TOTAL GIA | 4,573        | 424.81      |

Measurements are taken on a Gross Internal Area basis in accordance with the RICS Property Measurement 2nd Edition.