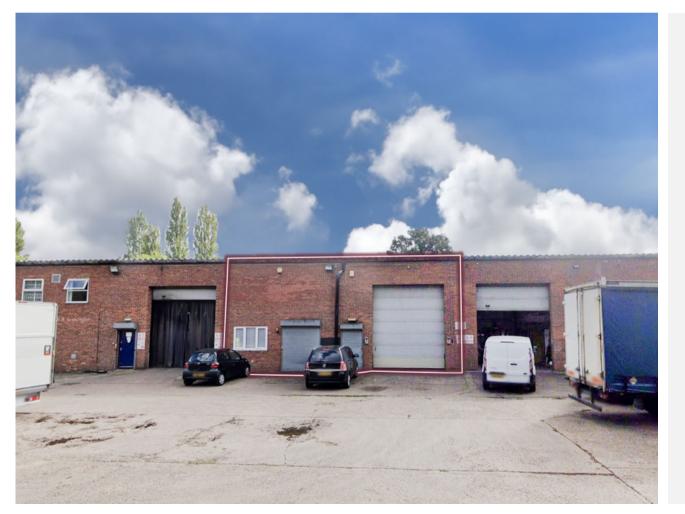

## **Unit B Riverside Court**

Riverside Court Wharf Way, Glen Parva LE2 9TF

Total GIA: 4,573 Sq Ft (424.81 Sq M)

- 14 Francis Street, Stoneygate,
- $\bigcirc$ 
  - Leicester LE2 2BD

TO LET

#### **LOCATION :**

The premises is situated within Wharf Way Industrial Estate, off Leicester Road (A426) in Glen Parva, approximately 4 miles in distance to the south of Leicester city centre. The A426 is a major trunk road which connects the premises to the city centre via the inner ring road system, and provides further links via the outer ring road towards the motorway network, J21 of the M1/M69.

#### **DESCRIPTION:**

The premises comprises a mid-terraced single storey building of steel portal frame construction with brick and blockwork elevations beneath a pitched roof covered in corrugated roof sheets. The floor is of solid concrete construction. Internally, the premises is configured to provide clear and unencumbered warehouse accommodation. The premises has the benefit of three phase power and an electronically operated roller shutter loading door. Externally, the premises enjoys allocated car parking and yard space to the front which is made up of concrete hardstanding.