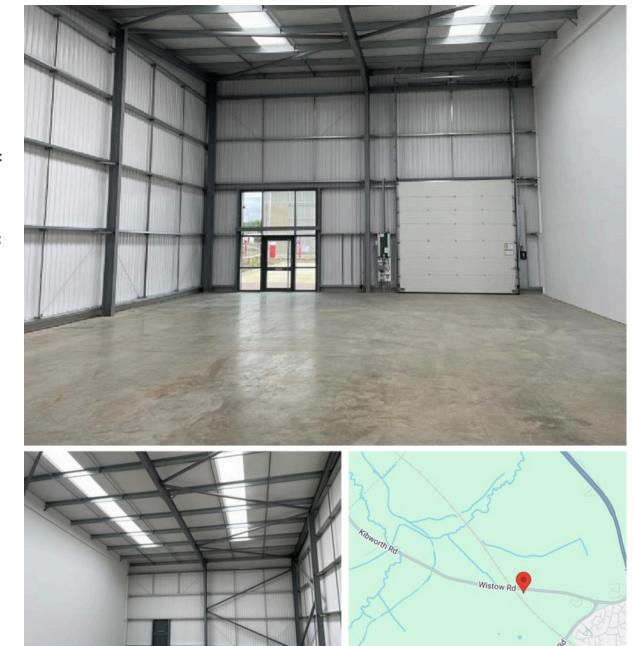

## Newly built warehouse/industrial unit (2,540 Sq Ft) Unit F1, Beauchamp Business park Wistow Road, Kibworth LE8 0RX 2,540.00 sq. ft

### **KEY FEATURES**

 $\bigcirc$ 

€≣

(J)

**TO LET** 

Sectional overhead door loading

#### **DESCRIPTION:**

Available to Let: Newly built warehouse/industrial unit 2,540 sq ft.

#### **PREMISES:**

| FLOOR     | AREA<br>SQFT | AREA<br>SQM |
|-----------|--------------|-------------|
| WAREHOUSE | 2,540.00     | 235.97      |
| TOTAL     | 2,540.00     | 235.97      |

**RENT:** £29,750.00