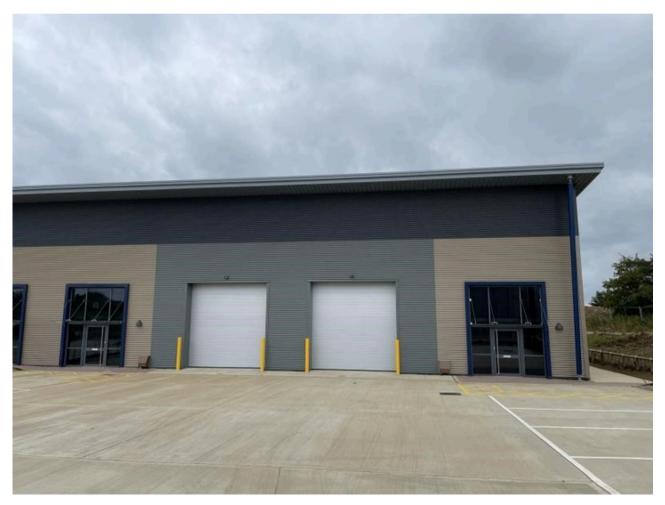

## Newly built warehouse/industrial unit (2,540 Sq Ft) Unit F1, Beauchamp Business park Wistow Road, Kibworth LE8 0RX 2,540.00 sq. ft

### **KEY FEATURES**

 $\bigcirc$ 

€≣

(J)

**TO LET** 

Sectional overhead door loading

#### **DESCRIPTION:**

Available to Let: Newly built warehouse/industrial unit 2,540 sq ft.