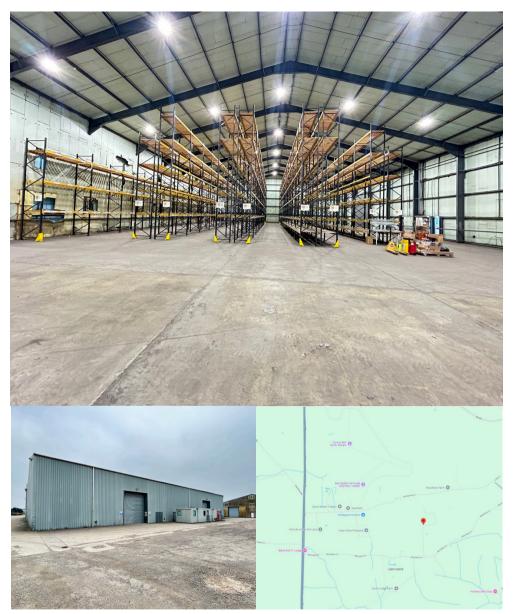

#### **DESCRIPTION:**

Terrace of industrial/warehouse units of steel portal frame construction with full height cladding and electric roller shutter doors.

The units have an eaves height of 6.7m. The units are fully racked and have LED lighting.