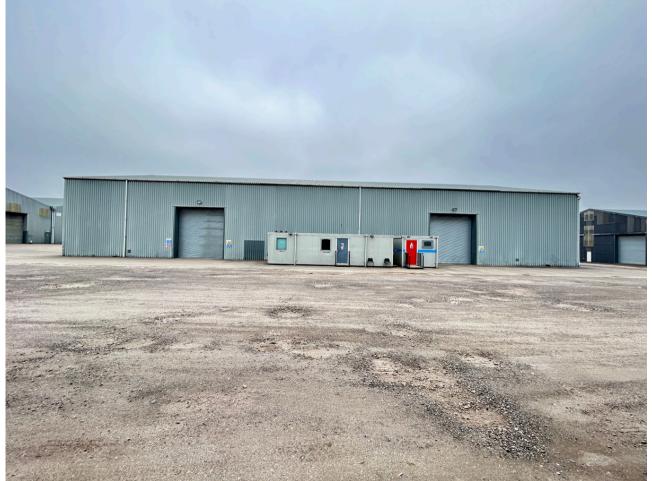

#### **DESCRIPTION:**

Terrace of industrial/warehouse units of steel portal frame construction with full height cladding and electric roller shutter doors.

The units have an eaves height of 6.7m. The units are fully racked and have LED lighting.