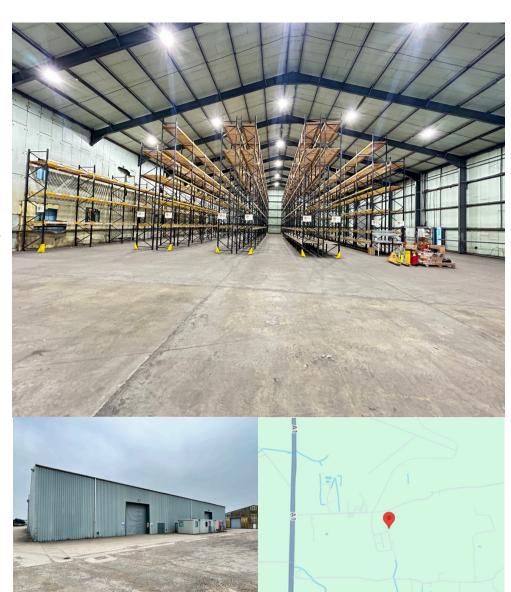

## **DESCRIPTION:**

Terrace of industrial/warehouse units of steel portal frame construction with full height cladding and electric roller shutter doors.

The units have an eaves height of 6.7m. The units are fully racked and have LED lighting.

## **KEY FEATURES**

- Industrial/warehouse unit
- 14,380 to 28,762 sq ft
- Large Yard
- Short Term Flexible Lease Options
- LED Lighting
- 4 Electrical Roller shutter doors
- EPC Rating: C
- Fully Racked
- Excellent Access to A1