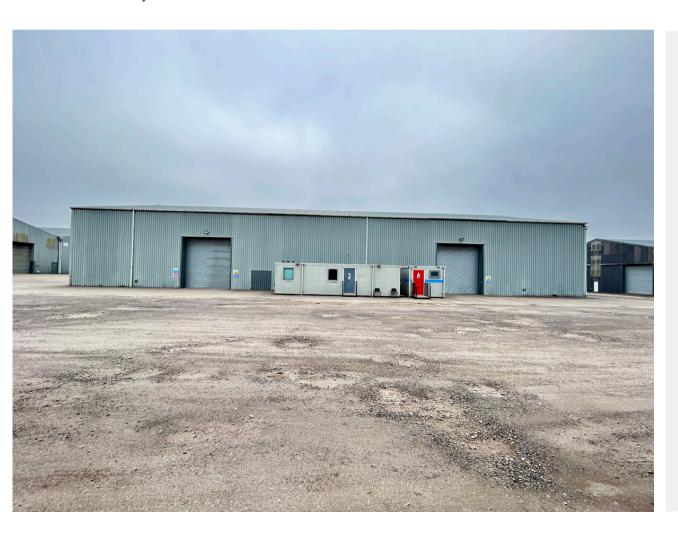

## **DESCRIPTION:**

Terrace of industrial/warehouse units of steel portal frame construction with full height cladding and electric roller shutter doors.

The units have an eaves height of 6.7m. The units are fully racked and have LED lighting.

#### **LOCATION:**

Honey Pot Lane Industrial Estate has access to the southbound carriageway of the A1 and is situated on the south side of Honeypot Lane, Colsterworth and is approximately 7 miles south of Grantham. 12 miles west of Bourne and 15 Miles north of Stamford.