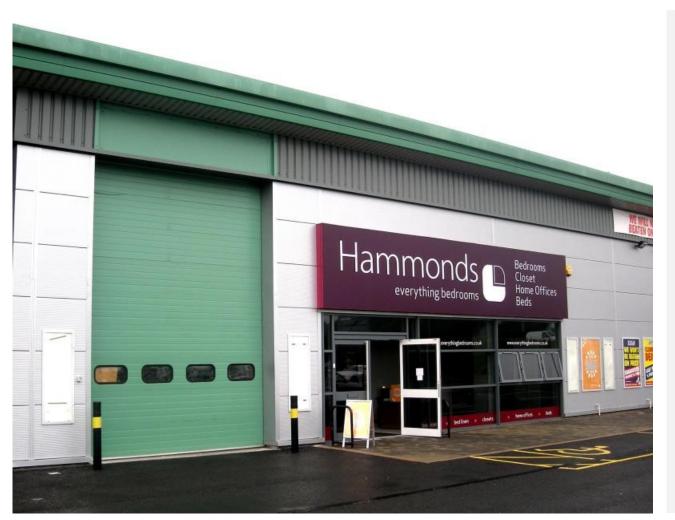

#### **DESCRIPTION:**

The trade park comprises two terraces of modern trade counter units. The units have been refurbished back to shell specification ready for tenant fit-out and benefit from level access roller shutter loading door, glazed frontage, and allocated car parking spaces.

Surrounding occupiers within the trade centre include Screwfix, Topps Tiles, Eurocell, Easy Bathrooms, Howdens, Sally Salon Services, Toolstation and Axminster Tools. Amenities can be found at the neighbouring Bermuda leisure park and include Starbucks, KFC, Subway, Tim Hortons and McDonalds.