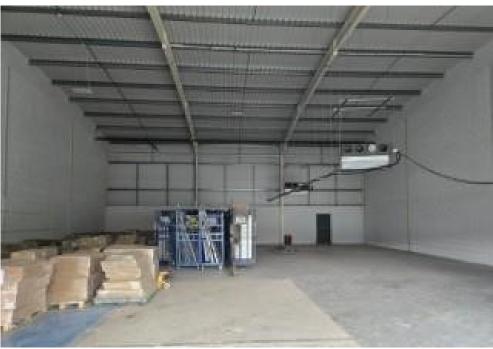

#### **DESCRIPTION:**

The trade park comprises two terraces of modern trade counter units. The units have been refurbished back to shell specification ready for tenant fit-out and benefit from level access roller shutter loading door, glazed frontage, and allocated car parking spaces.

#### **PREMISES:**

| FLOOR     | AREA<br>SQFT | AREA<br>SQM |
|-----------|--------------|-------------|
| WAREHOUSE | 4,695.33     | 436.21      |
| TOTAL     | 4,695.33     | 436.21      |