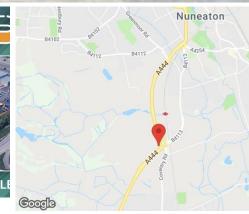

### Bermuda Trade Park, Hamilton Way, Nuneaton CV10 7RA

#### **LOCATION:**

The trade centre is situated on Hamilton Way at the entrance to Bermuda Industrial Estate and Bermuda Leisure Park. The site can be accessed off of the A444 on the main route to the M6 Junction 3 (less than 2 miles South) with Nuneaton town centre 1.5 miles to the North.