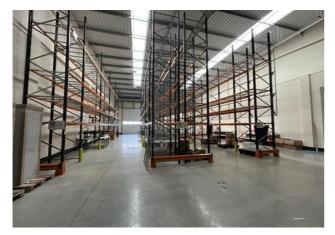

Currently the unit has been configured with a cut through roller shutter door to adjoin the two units along with additional fitted offices and shower in Unit 22 and fitted racking in Unit 23. Both units benefit from a fitted kitchen and small internal fitted office.