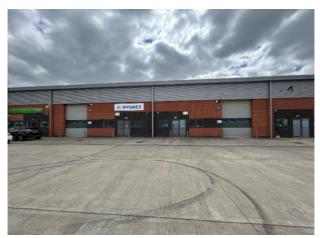

#### Description

Two terraced industrial units, each constructed around a steel portal frame, with a mixture of brick and clad elevations under barrel-vaulted roofs with a clear eaves height of 6m.

Internally, the units provide clear and flexible industrial or warehouse accommodation with a sealed concrete floor and roller shutter door access.

Currently the unit has been configured with a cut through roller shutter door to adjoin the two units along with additional fitted offices and shower in Unit 22 and fitted racking in Unit 23. Both units benefit from a fitted kitchen and small internal fitted office.