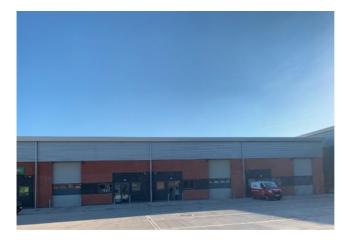

#### Description

Two terraced industrial units, each constructed around a steel portal frame, with a mixture of brick and clad elevations under barrel-vaulted roofs with a clear eaves height of 6m.

Internally, the units provide clear and flexible industrial or warehouse accommodation with a sealed concrete floor and roller shutter door access.

Currently the unit has been configured with a cut through roller shutter door to adjoin the two units along with additional fitted offices and shower in Unit 22 and fitted racking in Unit 23. Both units benefit from a fitted kitchen and small internal fitted office.