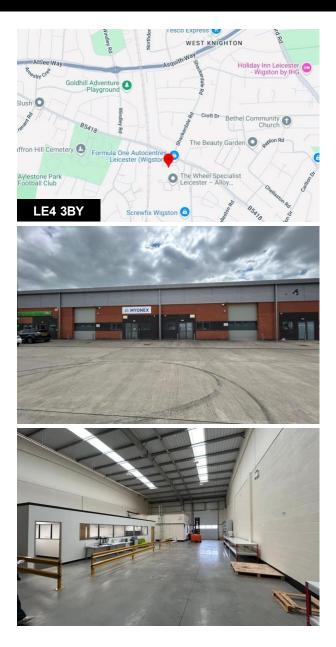

## Unit 22 and Unit 23, Interchange Leicester, Birstall, Leicestershire, LE4 3BY

#### Location

The unit is located within the popular Interchange development, some 4 miles north of Leicester city.

The development lies at the junction of the A6 and A46 outer ring road that facilitates swift access to theM1/M69 junction to the west, and the A46 trunk road to Nottingham.