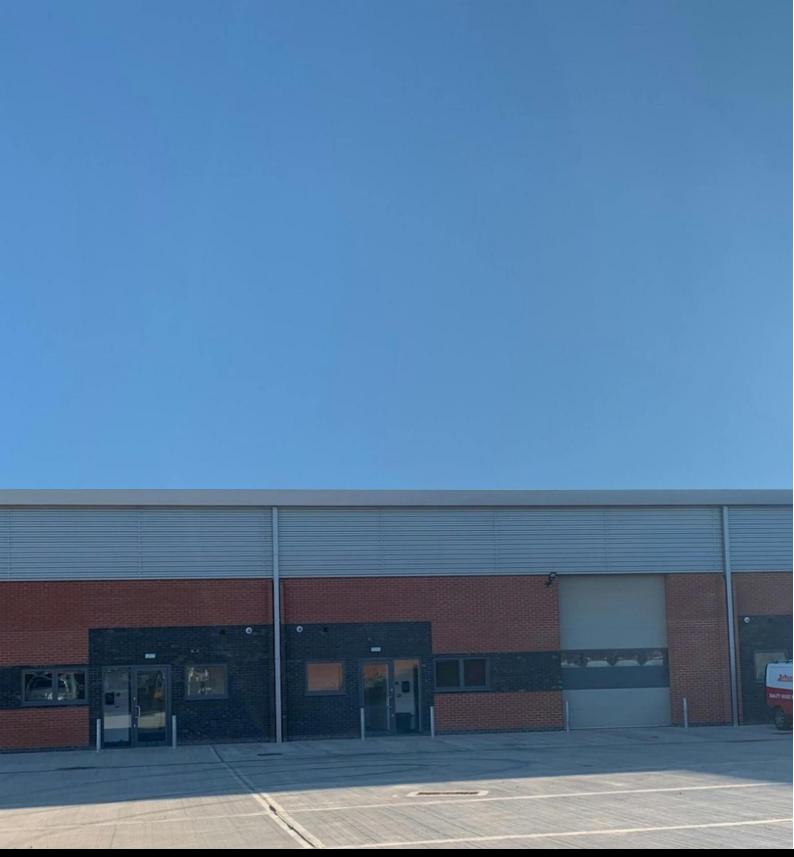

#### Description

Two terraced industrial units, each constructed around a steel portal frame, with a mixture of brick and clad elevations under barrel-vaulted roofs with a clear eaves height of 6m.

Internally, the units provide clear and flexible industrial or warehouse accommodation with a sealed concrete floor and roller shutter door access.

Currently the unit has been configured with a cut through roller shutter door to adjoin the two units along with additional fitted offices and shower in Unit 22 and fitted racking in Unit 23. Both units benefit from a fitted kitchen and small internal fitted office.