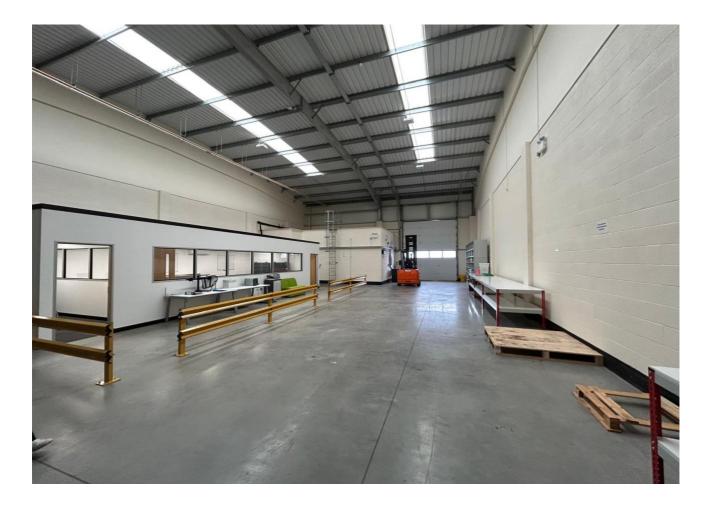

#### Description

Two terraced industrial units, each constructed around a steel portal frame, with a mixture of brick and clad elevations under barrel-vaulted roofs with a clear eaves height of 6m.

Internally, the units provide clear and flexible industrial or warehouse accommodation with a sealed concrete floor and roller shutter door access.

Currently the unit has been configured with a cut through roller shutter door to adjoin the two units along with additional fitted offices and shower in Unit 22 and fitted racking in Unit 23. Both units benefit from a fitted kitchen and small internal fitted office.